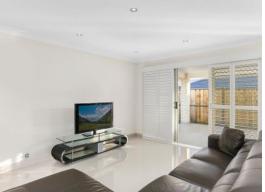

- Two master ensuites complete with spa bath to master one
- Four large additional bedrooms all with walk-in robes
- Chef's kitchen, stone benchtops, 900mm appliances and dishwasher
- Soft closing draws with walk-in pantry and tiled splashback
- Three separate large living spaces with a separate dining area
- Dual zoned ducted air, Bosch alarm with six security cameras
- Plantation shutters throughout, downlights downstairs and intercom
- Digital door lock, three gas bayonets, tiles/timber laminate floors
- Generous alfresco, rainwater tank, outdoor sink, veggie garden
- Walking distance to Minto Marketplace, schools and public transport