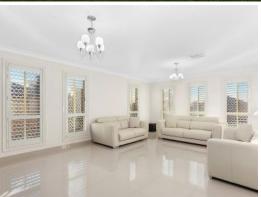

- Two master ensuites complete with spa bath to master one
- Four large additional bedrooms all with walk-in robes
- Chef's kitchen, stone benchtops, 900mm appliances and dishwasher
- Soft closing draws with walk-in pantry and tiled splashback
- Three separate large living spaces with a separate dining area
- Dual zoned ducted air, Bosch alarm with six security cameras
- Plantation shutters throughout, downlights downstairs and intercom
- Digital door lock, three gas bayonets, tiles/timber laminate floors
- Generous alfresco, rainwater tank, outdoor sink, veggie garden
- Walking distance to Minto Marketplace, schools and public transport