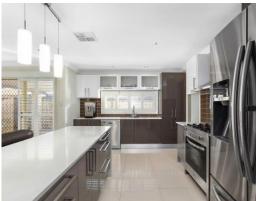

- Two master ensuites complete with spa bath to master one
- Four large additional bedrooms all with walk-in robes
- Chef's kitchen, stone benchtops, 900mm appliances and dishwasher
- Soft closing draws with walk-in pantry and tiled splashback
- Three separate large living spaces with a separate dining area
- Dual zoned ducted air, Bosch alarm with six security cameras
- Plantation shutters throughout, downlights downstairs and intercom
- Digital door lock, three gas bayonets, tiles/timber laminate floors
- Generous alfresco, rainwater tank, outdoor sink, veggie garden
- Walking distance to Minto Marketplace, schools and public transport