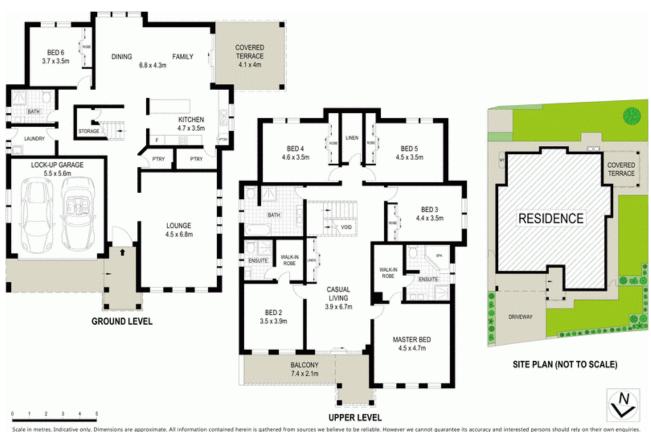

## 12 Bimberi Avenue Minto, NSW

## Six bedroom home with two ensuite bedrooms

A generous layout and light filled interiors all combine to create a tastefully presented, first class residence. This warm and inviting home is an appealing option for families. The location and easycare gardens make this property the ideal choice for a growing family and in-law accommodation.

- Two master ensuites complete with spa bath to master one
- Four large additional bedrooms all with walk-in robes
- Chef's kitchen, stone benchtops, 900mm appliances and dishwasher
- Soft closing draws with walk-in pantry and tiled splashback
- Three separate large living spaces with a separate dining area
- Dual zoned ducted air, Bosch alarm with six security cameras
- Plantation shutters throughout, downlights downstairs and intercom
- Digital door lock, three gas bayonets, tiles/timber laminate floors
- Generous alfresco, rainwater tank, outdoor sink, veggie garden
- Walking distance to Minto Marketplace, schools and public transport