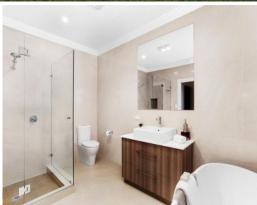

- Expansive master suite with double walk-in robes and ensuite
- Bedroom two with ensuite, walk-in robe to bed two and three
- Grand polyurethane kitchen, 40mm Calcutta stone, built-in pantry
- Stainless 900mm Ilve appliances, soft close draws and doors
- Sound proof to bathrooms and kitchen, data outlets to all rooms
- Video intercom to bedrooms, perimeter alarm, under-stair storage
- Eight zone ducted air, double roller blinds, plantation shutters
- Instant wireless hot water, plantation shutters, LED downlights
- Porcelain tiles and carpet throughout, full acrylic render
- Feature cornices, 240mm feature skirtings, frameless showers