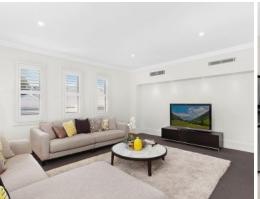

- Expansive master suite with double walk-in robes and ensuite
- Bedroom two with ensuite, walk-in robe to bed two and three
- Grand polyurethane kitchen, 40mm Calcutta stone, built-in pantry
- Stainless 900mm Ilve appliances, soft close draws and doors
- Sound proof to bathrooms and kitchen, data outlets to all rooms
- Video intercom to bedrooms, perimeter alarm, under-stair storage
- Eight zone ducted air, double roller blinds, plantation shutters
- Instant wireless hot water, plantation shutters, LED downlights
- Porcelain tiles and carpet throughout, full acrylic render
- Feature cornices, 240mm feature skirtings, frameless showers