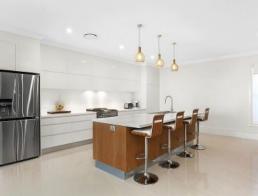

- Expansive master suite with double walk-in robes and ensuite
- Bedroom two with ensuite, walk-in robe to bed two and three
- Grand polyurethane kitchen, 40mm Calcutta stone, built-in pantry
- Stainless 900mm Ilve appliances, soft close draws and doors
- Sound proof to bathrooms and kitchen, data outlets to all rooms
- Video intercom to bedrooms, perimeter alarm, under-stair storage
- Eight zone ducted air, double roller blinds, plantation shutters
- Instant wireless hot water, plantation shutters, LED downlights
- Porcelain tiles and carpet throughout, full acrylic render
- Feature cornices, 240mm feature skirtings, frameless showers