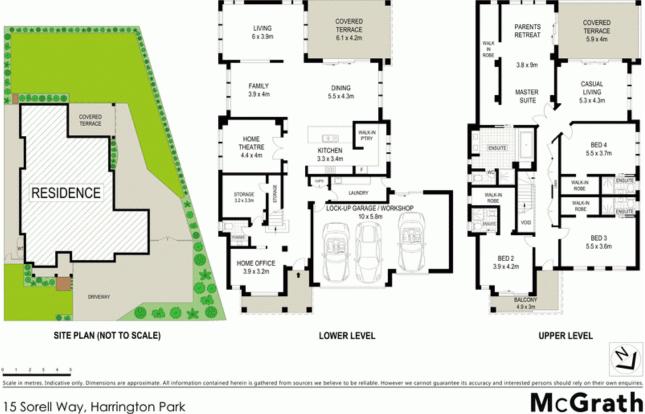

## Luxurious home on 928sqm block

Proudly situated on a 928sqm elevated block with views to the mountains spreading over 58.5 squares, this luxurious home presents an abundance of natural light. The expansive living areas, extravagant outdoor entertaining areas and well-crafted fixtures make this a superlative home.

- Stunning kitchen with 40mm stone benchtops and waterfall edge
- European 900mm appliances, walk-in pantry, soft close draws
- Master suite with walk-in robe, ensuite, parents retreat and balcony
- All bedrooms feature a generous walk-in robe and ensuite
- Floor to ceiling tiles in all bathrooms, two gas hot water systems
- Dual roller blinds, three zone ducted air and alarm system
- LED downlights throughout downstairs, plush carpet
- Plantation shutters, four natural gas points spread throughout
- Triple remote control garage with large drive through side access
- Ample off street parking suitable for multiple vehicles/boat