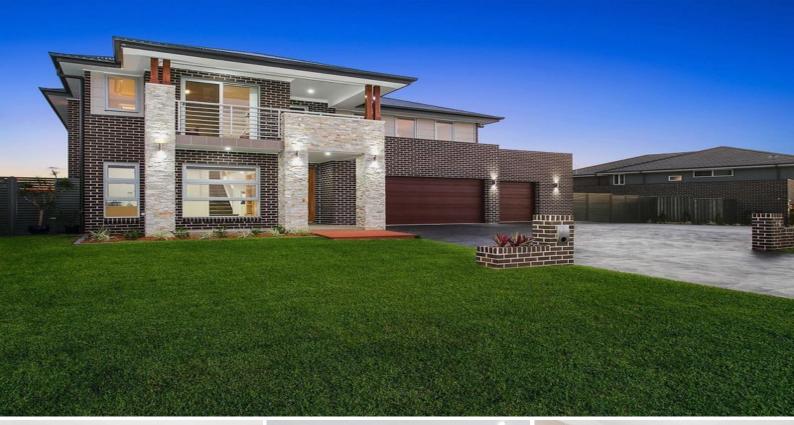

## 15 Sorell Way Harrington Park, NSW

## Luxurious home on 928sqm block

Proudly situated on a 928sqm elevated block with views to the mountains spreading over 58.5 squares, this luxurious home presents an abundance of natural light. The expansive living areas, extravagant outdoor entertaining areas and well-crafted fixtures make this a superlative home.