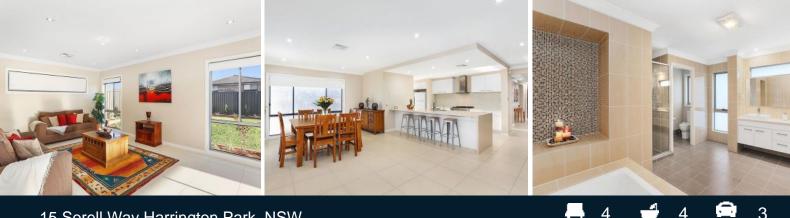

## Luxurious home on 928sqm block

Proudly situated on a 928sqm elevated block with views to the mountains spreading over 58.5 squares, this luxurious home presents an abundance of natural light. The expansive living areas, extravagant outdoor entertaining areas and well-crafted fixtures make this a superlative home.

- Stunning kitchen with 40mm stone benchtops and waterfall edge
- European 900mm appliances, walk-in pantry, soft close draws
- Master suite with walk-in robe, ensuite, parents retreat and balcony
- All bedrooms feature a generous walk-in robe and ensuite
- Floor to ceiling tiles in all bathrooms, two gas hot water systems
- Dual roller blinds, three zone ducted air and alarm system
- LED downlights throughout downstairs, plush carpet
- Plantation shutters, four natural gas points spread throughout
- Triple remote control garage with large drive through side access
- Ample off street parking suitable for multiple vehicles/boat