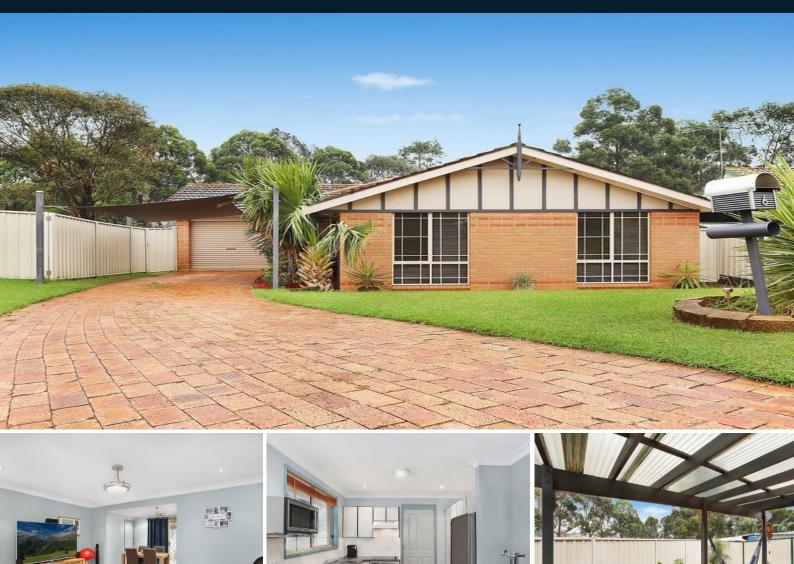

## Three bedroom home with easycare surrounds

Occupying 466sqm parcel at the end of a quiet cul-de-sac this three bedroom home offers easycare surrounds. Ideal for first home buyers, downsizers or an astute investor it is located within easy reach to shops, schools and public transport.

- Full brick construction, low maintenance yard
- Three spacious bedrooms all with built-in robes
- Original bathroom with separate bath and shower
- Air conditioned lounge room adjoins dining area
- Neat and tidy electric kitchen with dishwasher
- Internal laundry with direct access outdoors
- Undercover entertaining overlooks the neighbouring reserve
- Single garage currently converted to office/storage area
- Currently leased at \$450 per week
- Walk to Mount Carmel High school and selection of public schools