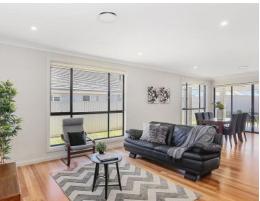

- Large master bedroom with a grand ensuite and walk-in robe
- Oversized bedrooms with carpet and built-in robes to all
- Black butt timber floors throughout living areas, tiled alfresco
- Stylish kitchen complete with a butlers walk through pantry
- 40mm stone bench tops, soft closing draws and doors
- Stainless 900mm gas cooktop, oven and integrated dishwasher
- Ducted air-conditioning, video intercom, four zone alarm system
- Roller blinds and downlights throughout, floor to ceiling tiling
- Double remote garage with drive through and internal access
- Close to community facilities, schools, shops and transport