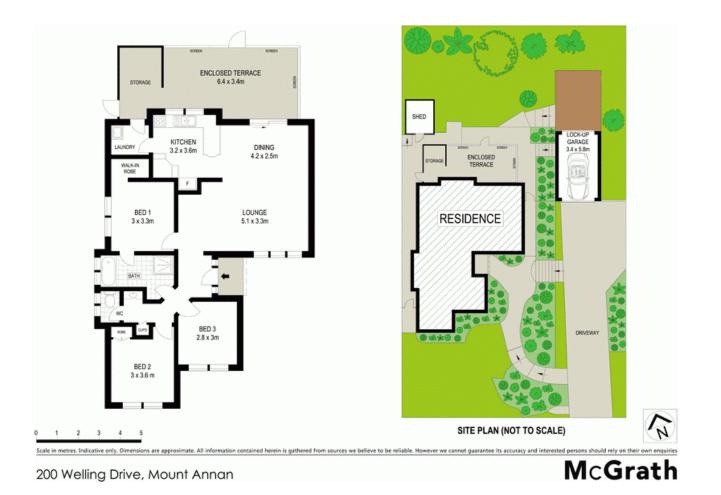

## North east facing family home on vast 707sqm block

Occupying a north east facing 707sqm block, this single level family home presents an impressive opportunity for both first homebuyers and astute investors. It neighbours onto peaceful reserve, only moments away from shops, quality schools and transport.

- Beautifully maintained home with lush manicured gardens
- Generous open plan design for relaxed living and dining
- All-weather outdoor entertaining area with a vast rear yard
- Well presented kitchen equipped with quality appliances
- Good sized sunlit bedrooms, main includes a walk-in wardrobe
- Internal laundry, tastefully styled bathroom, separate w/c
- Air conditioning, ceiling fans and easycare tiled floors
- Readymade with scope to add value, update and extend (STCA)
- Single lock-up garage, alarm system and garden storage shed
- Walk to local parks, cafes and close to Mt Annan Marketplace