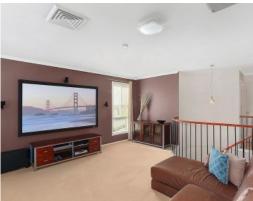

- Exceptional master with expansive ensuite and walk-in robe
- Beautiful tiled floors, and premium carpet throughout
- Expansive kitchen with wall oven and quality appliances
- New bathrooms have modern features with a neutral colour scheme
- Entertaining area overlooking the stunning pool area
- The cinema showcased modern sound equipment
- Further living spaces include billiard/games room
- Carpet to all bedrooms, formal dining and lounge
- Ducted air conditioning, alarm, designer lighting fittings
- Outdoor spa takes in the wonderful views of the mountains