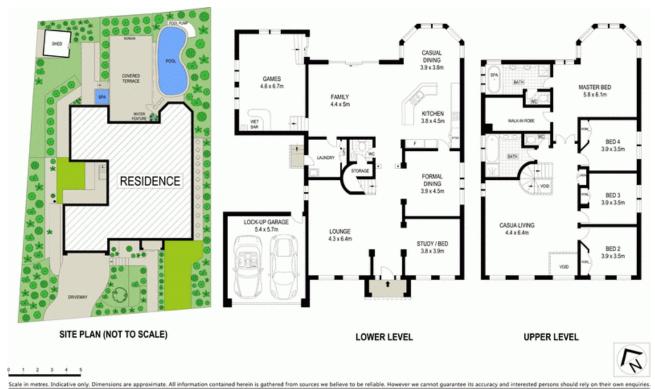

## 17 Invergowrie Avenue Glen Alpine, NSW

## Meticulously maintained home with stunning views

This impeccable Henley home has been meticulously maintained inside and out. Boasting stunning views to the mountains to the west. Located close to hospitals, schools, transport, shopping centres and the beautiful Campbelltown Golf Course.

- Exceptional master with expansive ensuite and walk-in robe
- Beautiful tiled floors, and premium carpet throughout
- Expansive kitchen with wall oven and quality appliances
- New bathrooms have modern features with a neutral colour scheme
- Entertaining area overlooking the stunning pool area
- The cinema showcased modern sound equipment
- Further living spaces include billiard/games room
- Carpet to all bedrooms, formal dining and lounge
- Ducted air conditioning, alarm, designer lighting fittings
- Outdoor spa takes in the wonderful views of the mountains