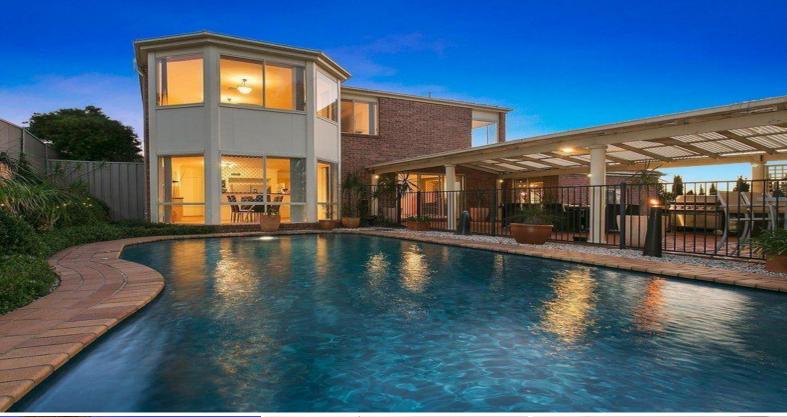

## Meticulously maintained home with stunning views

This impeccable Henley home has been meticulously maintained inside and out. Boasting stunning views to the mountains to the west. Located close to hospitals, schools, transport, shopping centres and the beautiful Campbelltown Golf Course.

- Exceptional master with expansive ensuite and walk-in robe
- Beautiful tiled floors, and premium carpet throughout
- Expansive kitchen with wall oven and quality appliances
- New bathrooms have modern features with a neutral colour scheme
- Entertaining area overlooking the stunning pool area
- The cinema showcased modern sound equipment
- Further living spaces include billiard/games room
- Carpet to all bedrooms, formal dining and lounge
- Ducted air conditioning, alarm, designer lighting fittings
- Outdoor spa takes in the wonderful views of the mountains