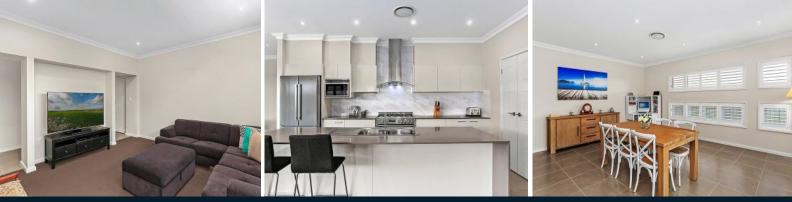

- Neutral colour palette and an abundance of natural light
- Master bedroom features lavish ensuite and walk-in robe
- Four other bedrooms, all with built-in robes
- Dedicated media room with channeled block-out blinds
- Spacious kitchen, 20mm stone, soft close drawers, ample storage
- Open plan family/dining extends to alfresco entertaining areas
- Ducted air, 9 foot ceilings, downlights, timber shutters
- Double garage with internal access and double gate side access
- Generous 702sqm parcel, garden shed, low maintenance gardens
- Moments from Magnolia Club, Country Club, parks and schools