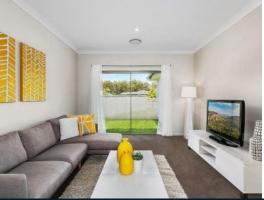

- Grand master suite with a luxurious ensuite and built-in robe
- Impressively scaled four bedrooms with built-ins and ceiling fans
- Separate study, media, games and activity rooms
- Flawless kitchen, 60mm stone, polyurethane soft close cabinetry
- Double Smeg ovens, convection microwave and warming tray
- Smeg gas cooktop, integrated range hood and dishwasher
- Floor to ceiling tiling to wet areas, separate w/c, 2.7m ceilings
- Built-in speakers to living and alfresco with wireless connectivity
- Spotted gum alfresco with water and gas ready, 5,000L tank  $\,$
- Ducted air conditioning, remote controlled blinds to living area