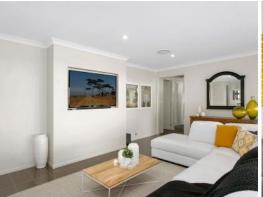

- Grand master suite with a luxurious ensuite and built-in robe
- Impressively scaled four bedrooms with built-ins and ceiling fans
- Separate study, media, games and activity rooms
- Flawless kitchen, 60mm stone, polyurethane soft close cabinetry
- Double Smeg ovens, convection microwave and warming tray
- Smeg gas cooktop, integrated range hood and dishwasher
- Floor to ceiling tiling to wet areas, separate w/c, 2.7m ceilings
- Built-in speakers to living and alfresco with wireless connectivity
- Spotted gum alfresco with water and gas ready, 5,000L tank  $\,$
- Ducted air conditioning, remote controlled blinds to living area