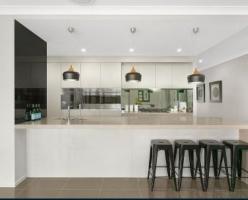

- Grand master suite with a luxurious ensuite and built-in robe
- Impressively scaled four bedrooms with built-ins and ceiling fans
- Separate study, media, games and activity rooms
- Flawless kitchen, 60mm stone, polyurethane soft close cabinetry
- Double Smeg ovens, convection microwave and warming tray
- Smeg gas cooktop, integrated range hood and dishwasher
- Floor to ceiling tiling to wet areas, separate w/c, 2.7m ceilings
- Built-in speakers to living and alfresco with wireless connectivity
- Spotted gum alfresco with water and gas ready, 5,000L tank  $\,$
- Ducted air conditioning, remote controlled blinds to living area