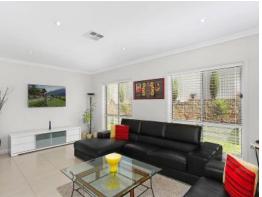

- Generous master suite, large ensuite plus walk-in wardrobe
- Polyurethane kitchen with waterfall 40mm stone benchtops
- Fisher and Paykel gas cooktop, dishwasher and rangehood
- Open plan design and feel with designated media room
- Porcelain 600mm tiles to living areas and carpet to bedrooms
- Custom designed alfresco with low maintenance gardens
- Floor to ceiling tiles to bathrooms, wet areas with stone vanity
- Ducted air conditioning, ducted vacuum, alarm and video intercom
- Large double remote garage with internal access
- Minutes to schools, shops and transport