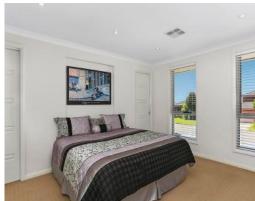

- Generous master suite, large ensuite plus walk-in wardrobe
- Polyurethane kitchen with waterfall 40mm stone benchtops
- Fisher and Paykel gas cooktop, dishwasher and rangehood
- Open plan design and feel with designated media room
- Porcelain 600mm tiles to living areas and carpet to bedrooms
- Custom designed alfresco with low maintenance gardens
- Floor to ceiling tiles to bathrooms, wet areas with stone vanity
- Ducted air conditioning, ducted vacuum, alarm and video intercom
- Large double remote garage with internal access
- Minutes to schools, shops and transport