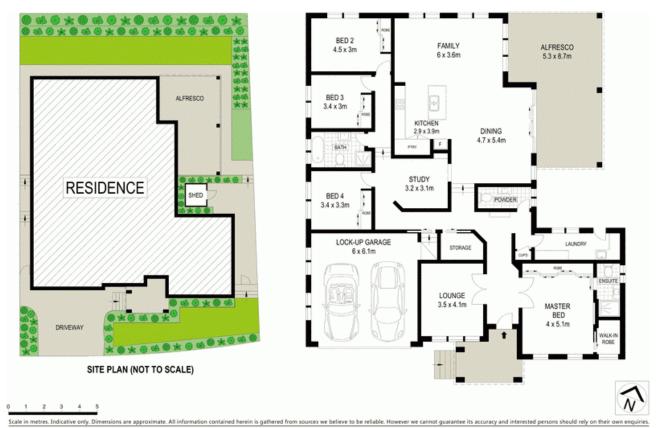

## Superb 33 square home

This stunning residence offers grand proportions and designer feel with high quality finishes throughout. Offering light filled living, dedicated to indoor/outdoor areas, this superb 33 square home has been intuitively crafted to create a property of style and privacy.

- Generous master suite, large ensuite plus walk-in wardrobe
- Polyurethane kitchen with waterfall 40mm stone benchtops
- Fisher and Paykel gas cooktop, dishwasher and rangehood
- Open plan design and feel with designated media room
- Porcelain 600mm tiles to living areas and carpet to bedrooms
- Custom designed alfresco with low maintenance gardens
- Floor to ceiling tiles to bathrooms, wet areas with stone vanity
- Ducted air conditioning, ducted vacuum, alarm and video intercom
- Large double remote garage with internal access
- Minutes to schools, shops and transport