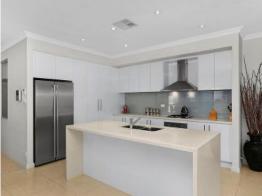

- Generous master suite, large ensuite plus walk-in wardrobe
- Polyurethane kitchen with waterfall 40mm stone benchtops
- Fisher and Paykel gas cooktop, dishwasher and rangehood
- Open plan design and feel with designated media room
- Porcelain 600mm tiles to living areas and carpet to bedrooms
- Custom designed alfresco with low maintenance gardens
- Floor to ceiling tiles to bathrooms, wet areas with stone vanity
- Ducted air conditioning, ducted vacuum, alarm and video intercom
- Large double remote garage with internal access
- Minutes to schools, shops and transport