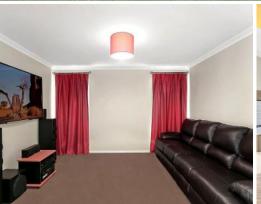

- Master with retreat, double sink in ensuite and fitted walk-in robe
- Walk-in robe to bed two and sizable built-ins to beds three and four
- Sleek kitchen with CaesarStone, 900mm stainless steel appliances
- Butler's kitchen, soft closing draws, Corinthian doors throughout
- Open plan family/dining extends to alfresco entertaining
- Modern bathroom with his and her sinks and separate w/c
- Numerous generous living areas, Venetian blinds throughout
- Ducted air, three zone alarm, gas bayonet, lavish light fittings
- Triple remote garage with internal and drive through access
- Close to Magnolia Club, Country Club, parks and schools