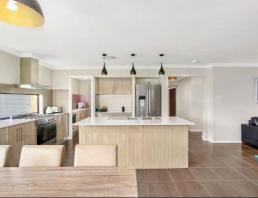

- Master with retreat, double sink in ensuite and fitted walk-in robe
- Walk-in robe to bed two and sizable built-ins to beds three and four
- Sleek kitchen with CaesarStone, 900mm stainless steel appliances
- Butler's kitchen, soft closing draws, Corinthian doors throughout
- Open plan family/dining extends to alfresco entertaining
- Modern bathroom with his and her sinks and separate w/c
- Numerous generous living areas, Venetian blinds throughout
- Ducted air, three zone alarm, gas bayonet, lavish light fittings
- Triple remote garage with internal and drive through access
- Close to Magnolia Club, Country Club, parks and schools