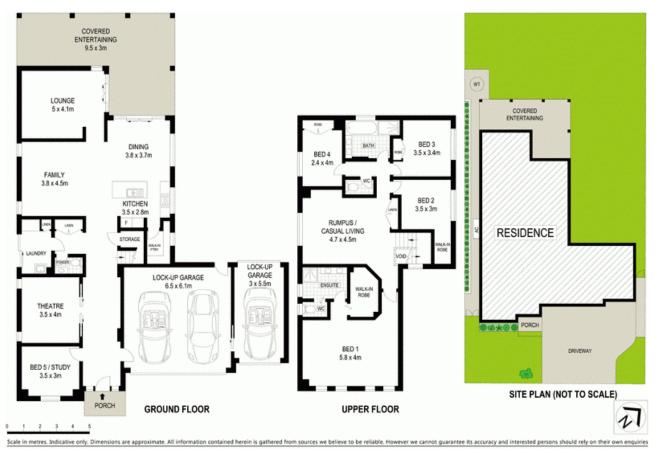

## 9 Dargin Close Harrington Park, NSW

## Prestigious family home in Harrington Grove

Well positioned in the prestigious Harrington Grove Estate. The abundance of living areas and impressive outdoor entertaining combine to make this an ideal family home.

- Master with retreat, double sink in ensuite and fitted walk-in robe
- Walk-in robe to bed two and sizable built-ins to beds three and four
- Sleek kitchen with CaesarStone, 900mm stainless steel appliances
- Butler's kitchen, soft closing draws, Corinthian doors throughout
- Open plan family/dining extends to alfresco entertaining
- Modern bathroom with his and her sinks and separate w/c
- Numerous generous living areas, Venetian blinds throughout
- Ducted air, three zone alarm, gas bayonet, lavish light fittings
- Triple remote garage with internal and drive through access
- Close to Magnolia Club, Country Club, parks and schools