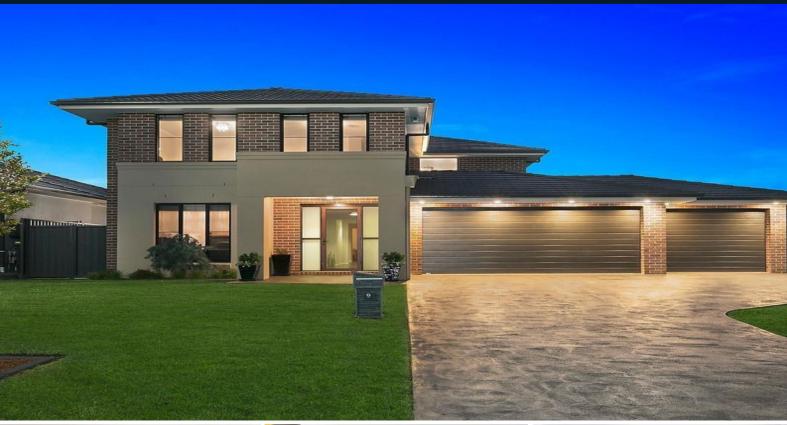

## 9 Dargin Close Harrington Park, NSW

## Prestigious family home in Harrington Grove

Well positioned in the prestigious Harrington Grove Estate. The abundance of living areas and impressive outdoor entertaining combine to make this an ideal family home.

- Master with retreat, double sink in ensuite and fitted walk-in robe
- Walk-in robe to bed two and sizable built-ins to beds three and four
- Sleek kitchen with CaesarStone, 900mm stainless steel appliances
- Butler's kitchen, soft closing draws, Corinthian doors throughout
- Open plan family/dining extends to alfresco entertaining
- Modern bathroom with his and her sinks and separate w/c
- Numerous generous living areas, Venetian blinds throughout
- Ducted air, three zone alarm, gas bayonet, lavish light fittings
- Triple remote garage with internal and drive through access
- Close to Magnolia Club, Country Club, parks and schools