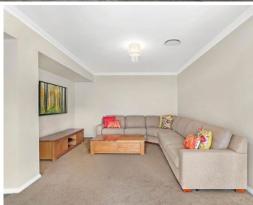

- Master with retreat, double sink in ensuite and fitted walk-in robe
- Walk-in robe to bed two and sizable built-ins to beds three and four
- Sleek kitchen with CaesarStone, 900mm stainless steel appliances
- Butler's kitchen, soft closing draws, Corinthian doors throughout
- Open plan family/dining extends to alfresco entertaining
- Modern bathroom with his and her sinks and separate w/c
- Numerous generous living areas, Venetian blinds throughout
- Ducted air, three zone alarm, gas bayonet, lavish light fittings
- Triple remote garage with internal and drive through access
- Close to Magnolia Club, Country Club, parks and schools