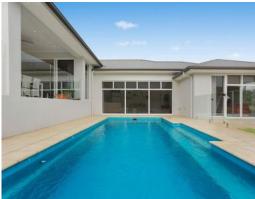

- Opening to capture the sunlight of a rear north east aspect
- Blessed with a selection of casual and formal living options
- Immaculately presented with a superior attention to detail
- Intuitively crafted for seamless indoor/outdoor entertaining
- Gourmet kitchen has stone benches, stainless gas appliances
- Spacious bedrooms, master has an ensuite and walk-in robe
- Freshwater pool, polished floors, ducted air conditioning
- Study, family room, guest powder room and a security alarm
- Protected barbecue terrace overlooks expansive level lawns
- Idyllic lifestyle no more than moments to village amenities