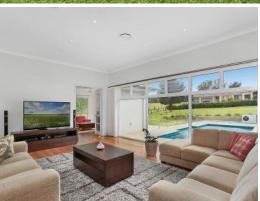

- Opening to capture the sunlight of a rear north east aspect
- Blessed with a selection of casual and formal living options
- Immaculately presented with a superior attention to detail
- Intuitively crafted for seamless indoor/outdoor entertaining
- Gourmet kitchen has stone benches, stainless gas appliances
- Spacious bedrooms, master has an ensuite and walk-in robe
- Freshwater pool, polished floors, ducted air conditioning
- Study, family room, guest powder room and a security alarm
- Protected barbecue terrace overlooks expansive level lawns
- Idyllic lifestyle no more than moments to village amenities