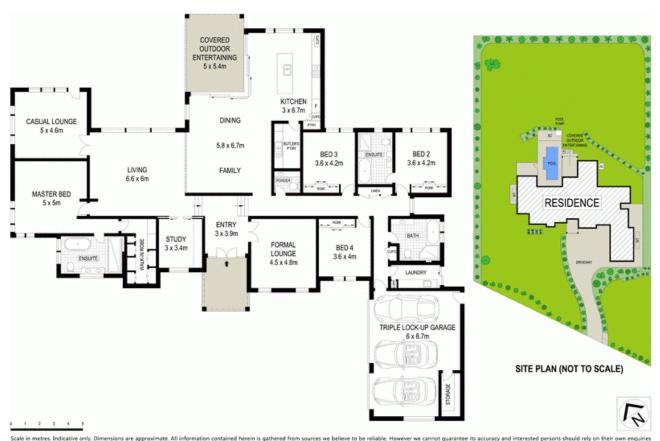

## 63 Benwerrin Crescent Grasmere, NSW

## A stunning ultra-contemporary haven on 3,667sqm

Balancing ultra-contemporary quality and understated modern comfort in a sublime rural setting, this exceptional residence is a haven of serenity and style. Proudly set on a remarkable 3,667sqm parcel, it is merely minutes to the heart of historic Camden.

- Opening to capture the sunlight of a rear north east aspect
- Blessed with a selection of casual and formal living options
- Immaculately presented with a superior attention to detail
- Intuitively crafted for seamless indoor/outdoor entertaining
- Gourmet kitchen has stone benches, stainless gas appliances
- Spacious bedrooms, master has an ensuite and walk-in robe
- Freshwater pool, polished floors, ducted air conditioning
- Study, family room, guest powder room and a security alarm
- Protected barbecue terrace overlooks expansive level lawns
- Idyllic lifestyle no more than moments to village amenities