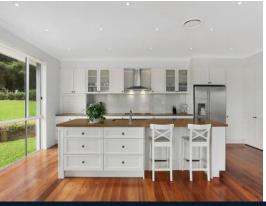

- Opening to capture the sunlight of a rear north east aspect
- Blessed with a selection of casual and formal living options
- Immaculately presented with a superior attention to detail
- Intuitively crafted for seamless indoor/outdoor entertaining
- Gourmet kitchen has stone benches, stainless gas appliances
- Spacious bedrooms, master has an ensuite and walk-in robe
- Freshwater pool, polished floors, ducted air conditioning
- Study, family room, guest powder room and a security alarm
- Protected barbecue terrace overlooks expansive level lawns
- Idyllic lifestyle no more than moments to village amenities