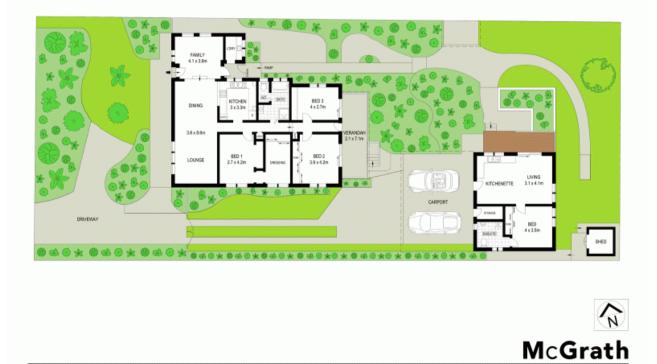

## GILBERT + YOUNAN

32 Castlereagh Street, Tahmoor, NSW

imate. All inform

Scale in metres, Indicative only, Dimen-