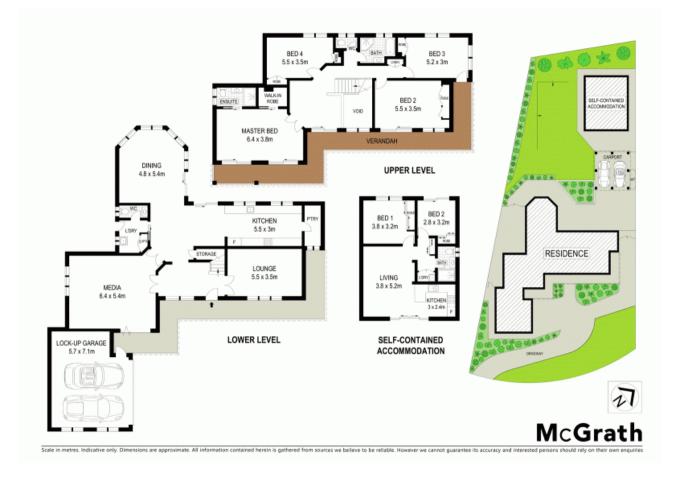

## Oversized 1,187sqm blocked with a granny flat

Combining quality construction with generous proportions, this dual level residence sits opposite Mount Annan Botanic Gardens. Nestled on an oversized 1,187sqm parcel this extraordinary family home offers a brand new two bedroom granny flat at the rear.

- Expansive dual level layout
- A selection of formal and casual living and dining areas
- Good sized bedrooms all with personal storage
- Gourmet kitchen with stainless steel appliances and walk-in pantry
- Master includes walk-in robe and ensuite
- Self-contained second residence ideal for dual family living
- Ducted air conditioning, side access, fully fenced yard
- Easy flow to alfresco entertaining area and tranquil lawns
- Double remote garage, dual access driveway, ample car parking
- Moments to buses, schools and shops and M5 motorway