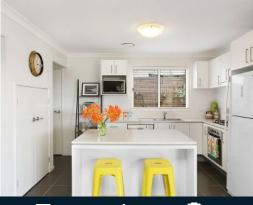

- Four spacious bedrooms, master featuring walk-in robe and ensuite
- Kitchen featuring 20mm stone benchtop, gas cooktop and dishwasher
- Light filled living spaces, living room featuring fireplace
- Separate kids retreat and balcony upstairs
- Well appointed main bathroom and a separate toilet downstairs
- Ducted air conditioning throughout, two slimline water tanks
- Expansive back yard offering plenty of potential
- Generous alfresco area perfect for outdoor entertaining
- Remote double lock-up garage with internal access
- Perfectly positioned close to schools, shops and public transport