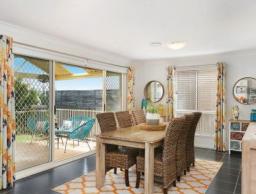

- Four spacious bedrooms, master featuring walk-in robe and ensuite
- Kitchen featuring 20mm stone benchtop, gas cooktop and dishwasher
- Light filled living spaces, living room featuring fireplace
- Separate kids retreat and balcony upstairs
- Well appointed main bathroom and a separate toilet downstairs
- Ducted air conditioning throughout, two slimline water tanks
- Expansive back yard offering plenty of potential
- Generous alfresco area perfect for outdoor entertaining
- Remote double lock-up garage with internal access
- Perfectly positioned close to schools, shops and public transport