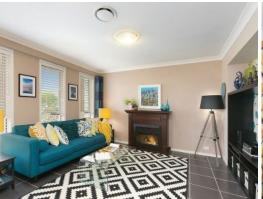

- Four spacious bedrooms, master featuring walk-in robe and ensuite
- Kitchen featuring 20mm stone benchtop, gas cooktop and dishwasher
- Light filled living spaces, living room featuring fireplace
- Separate kids retreat and balcony upstairs
- Well appointed main bathroom and a separate toilet downstairs
- Ducted air conditioning throughout, two slimline water tanks
- Expansive back yard offering plenty of potential
- Generous alfresco area perfect for outdoor entertaining
- Remote double lock-up garage with internal access
- Perfectly positioned close to schools, shops and public transport