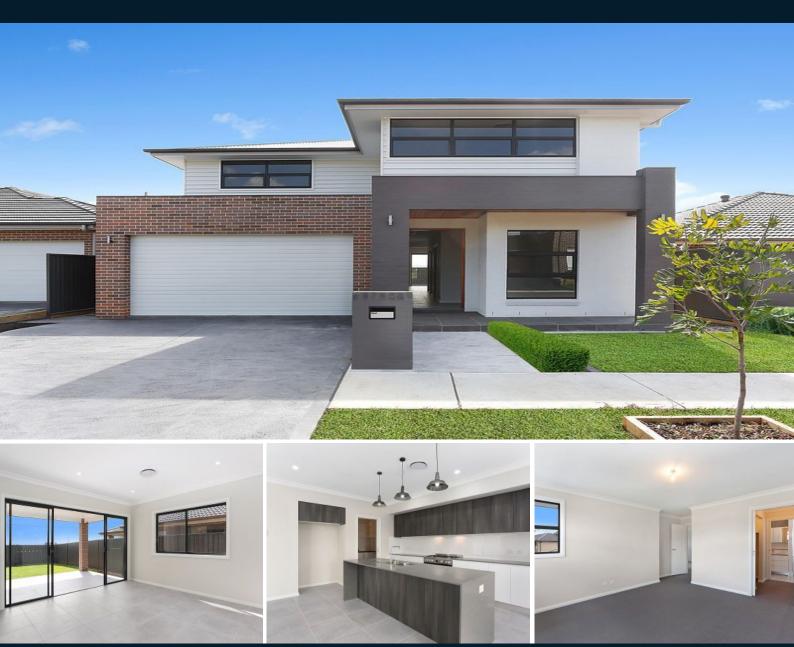

## Brand new home

This brand new turn-key package is fully landscaped and finished to the highest of standards. Well proportioned interiors bursting with natural light and the exceptional location on a quiet street showcases this as the dream family home.

- Large master bedroom with walk-in robe and classy ensuite
- Mirrored built-in robes to the remaining generous bedrooms
- Kitchen with stone benchtops with waterfall edges, butlers pantry
- Stainless 900mm cooktop, oven, dishwasher and tiled splashback
- Soft closing draws and doors in the kitchen and bathrooms
- Floor to ceiling tiles all three bathrooms, double sinks in the main
- Ducted air conditioning, video intercom, ample storage throughout
- Downlights down stairs with 2.7m high ceilings, gas bayonet
- Double remote garage with internal access, large alfresco
- Close to shops, schools, public transport and local attractions