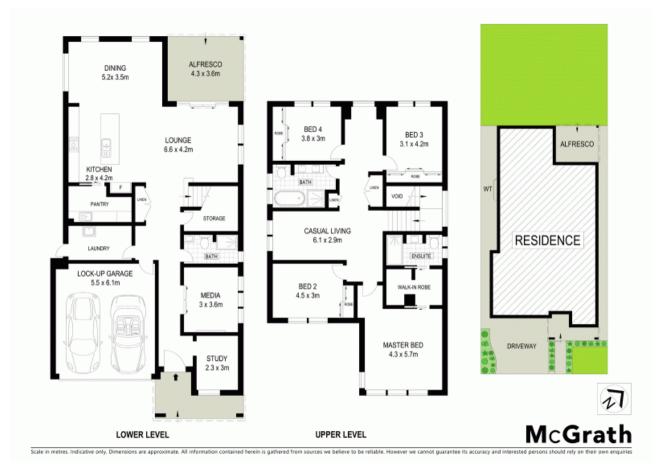

## Brand new home

This brand new turn-key package is fully landscaped and finished to the highest of standards. Well proportioned interiors bursting with natural light and the exceptional location on a quiet street showcases this as the dream family home.

- Large master bedroom with walk-in robe and classy ensuite
- Mirrored built-in robes to the remaining generous bedrooms
- Kitchen with stone benchtops with waterfall edges, butlers pantry
- Stainless 900mm cooktop, oven, dishwasher and tiled splashback
- Soft closing draws and doors in the kitchen and bathrooms
- Floor to ceiling tiles all three bathrooms, double sinks in the main
- Ducted air conditioning, video intercom, ample storage throughout
- Downlights down stairs with 2.7m high ceilings, gas bayonet
- Double remote garage with internal access, large alfresco
- Close to shops, schools, public transport and local attractions