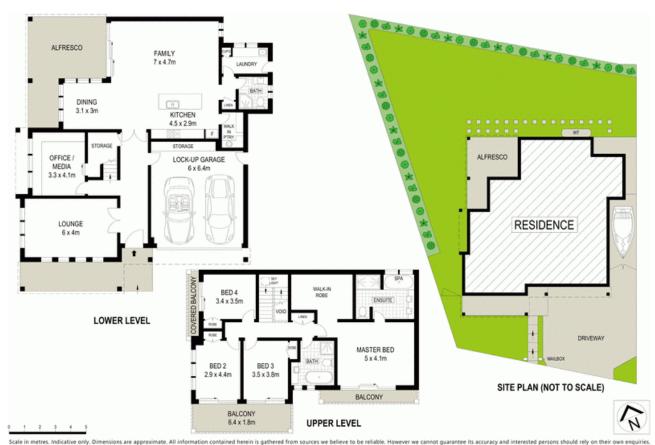

## 39 Alexandra Crescent Harrington Park, NSW

## Timeless Appeal with Designer Flair

Proudly situated on a 714sqm block and located in one of the most sought-after streets in Harrington Park, this lavish home is the ultimate blend of luxury and tranquil surrounds. Spread over 40 squares, the spacious living areas, generous outdoor entertaining areas and amazing outlook make this a superb home.

- Stunning kitchen with 60mm stone bench tops and waterfall edges
- Butler's pantry, 900mm stainless appliances, integrated dishwasher
- Master suite with expansive walk-in robe and ensuite with spa bath
- Bedrooms with built-in robes and balconies with district views
- Stone bench tops in all stylish 3 bathrooms and laundry
- Video intercom, two zoned alarm, four zoned ducted air
- Oversized fitted office, double glazed windows and doors
- Downlights in living areas, 3 gas bayonets, double roller blinds
- Double remote garage with internal access, ample storage
- Private and amazing views overlooking Lady Fairfax Homestead