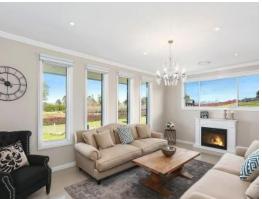

- Stunning kitchen with 60mm stone bench tops and waterfall edges
- Butler's pantry, 900mm stainless appliances, integrated dishwasher
- Master suite with expansive walk-in robe and ensuite with spa bath
- Bedrooms with built-in robes and balconies with district views
- Stone bench tops in all stylish 3 bathrooms and laundry
- Video intercom, two zoned alarm, four zoned ducted air
- Oversized fitted office, double glazed windows and doors
- Downlights in living areas, 3 gas bayonets, double roller blinds
- Double remote garage with internal access, ample storage
- Private and amazing views overlooking Lady Fairfax Homestead