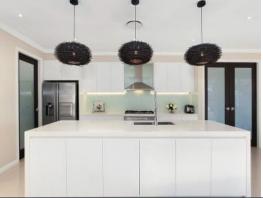

- Stunning kitchen with 60mm stone bench tops and waterfall edges
- Butler's pantry, 900mm stainless appliances, integrated dishwasher
- Master suite with expansive walk-in robe and ensuite with spa bath
- Bedrooms with built-in robes and balconies with district views
- Stone bench tops in all stylish 3 bathrooms and laundry
- Video intercom, two zoned alarm, four zoned ducted air
- Oversized fitted office, double glazed windows and doors
- Downlights in living areas, 3 gas bayonets, double roller blinds
- Double remote garage with internal access, ample storage
- Private and amazing views overlooking Lady Fairfax Homestead