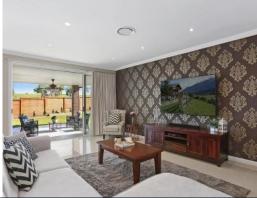

- Stunning kitchen with 60mm stone bench tops and waterfall edges
- Butler's pantry, 900mm stainless appliances, integrated dishwasher
- Master suite with expansive walk-in robe and ensuite with spa bath
- Bedrooms with built-in robes and balconies with district views
- Stone bench tops in all stylish 3 bathrooms and laundry
- Video intercom, two zoned alarm, four zoned ducted air
- Oversized fitted office, double glazed windows and doors
- Downlights in living areas, 3 gas bayonets, double roller blinds
- Double remote garage with internal access, ample storage
- Private and amazing views overlooking Lady Fairfax Homestead