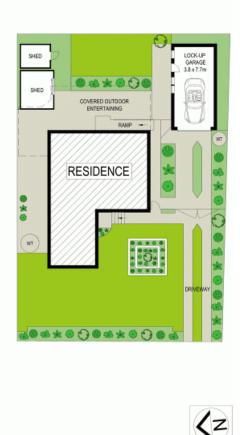

## Neat three bedroom cottage

This neat three bedroom cottage is nestled in a quiet area and full of potential. Three great bedrooms, separate lounge room, expansive outdoor area, garden shed and separate garage.

- Deceased Estate and ready to renovate
- Large kitchen with ample storage adjoining internal laundry
- Separate living area with great ambient light
- Three spacious bedrooms full of potential
- Original bathroom with separate w/c
- Sunny back deck with room for a barbecue and dining table
- Single garage with side access to yard
- Family-friendly neighbourhood and close to Minto Mall
- Within minutes to local amenities, schools, and transport
- An ideal opportunity for first home or investors