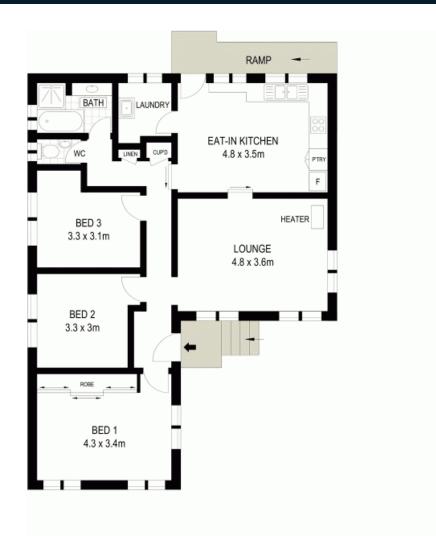

## Neat three bedroom cottage

This neat three bedroom cottage is nestled in a quiet area and full of potential. Three great bedrooms, separate lounge room, expansive outdoor area, garden shed and separate garage.

- Deceased Estate and ready to renovate
- Large kitchen with ample storage adjoining internal laundry
- Separate living area with great ambient light
- Three spacious bedrooms full of potential
- Original bathroom with separate w/c
- Sunny back deck with room for a barbecue and dining table
- Single garage with side access to yard
- Family-friendly neighbourhood and close to Minto Mall
- Within minutes to local amenities, schools, and transport
- An ideal opportunity for first home or investors