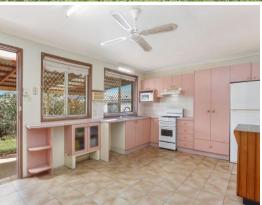

- Deceased Estate and ready to renovate
- Large kitchen with ample storage adjoining internal laundry
- Separate living area with great ambient light
- Three spacious bedrooms full of potential
- Original bathroom with separate w/c
- Sunny back deck with room for a barbecue and dining table
- Single garage with side access to yard
- Family-friendly neighbourhood and close to Minto Mall
- Within minutes to local amenities, schools, and transport
- An ideal opportunity for first home or investors