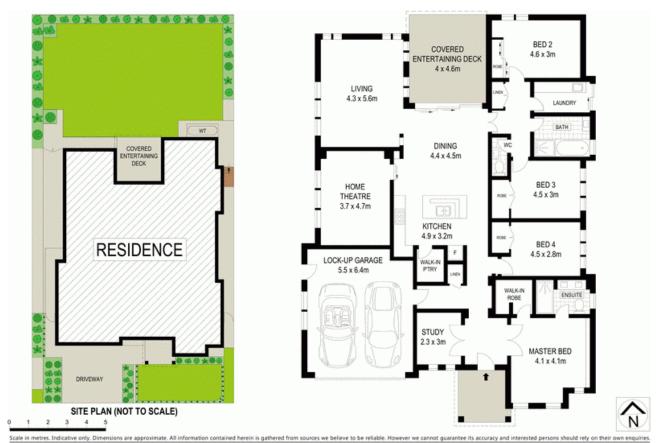

## Family home with a designer feel

This residence offers a designer feel with quality finishes throughout. Grand light filled interiors fused with an elegant outdoor entertaining area creates a stylish family home.

- Master bedroom with ensuite and walk-in robe
- Walk-in robes to beds three and four, built-in robe to bed two
- Spacious kitchen with 900mm gas stainless appliances and dishwasher
- Walk-in pantry, 40mm stone bench tops with waterfall edges
- Bamboo flooring with carpet in sunken media and bedrooms
- Plantation shutters, 2.7m high ceilings, downlights throughout
- Stone benchtops in bathrooms and laundry, floor to ceiling tiles  $% \left( 1\right) =\left( 1\right) \left( 1\right)$
- Three zoned ducted air conditioning, three zoned alarm
- Merbau timber decking in alfresco, 3,000L water tank
- Close to schools, shops and public transport