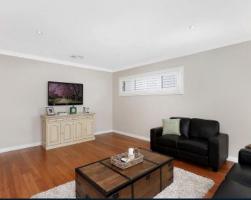

- Master bedroom with ensuite and walk-in robe
- Walk-in robes to beds three and four, built-in robe to bed two
- Spacious kitchen with 900mm gas stainless appliances and dishwasher
- Walk-in pantry, 40mm stone bench tops with waterfall edges
- Bamboo flooring with carpet in sunken media and bedrooms
- Plantation shutters, 2.7m high ceilings, downlights throughout
- Stone benchtops in bathrooms and laundry, floor to ceiling tiles  $% \left( 1\right) =\left( 1\right) \left( 1\right)$
- Three zoned ducted air conditioning, three zoned alarm
- Merbau timber decking in alfresco, 3,000L water tank
- Close to schools, shops and public transport