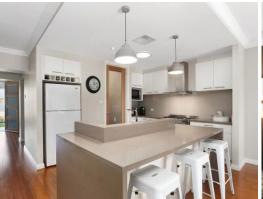

- Master bedroom with ensuite and walk-in robe
- Walk-in robes to beds three and four, built-in robe to bed two
- Spacious kitchen with 900mm gas stainless appliances and dishwasher
- Walk-in pantry, 40mm stone bench tops with waterfall edges
- Bamboo flooring with carpet in sunken media and bedrooms
- Plantation shutters, 2.7m high ceilings, downlights throughout
- Stone benchtops in bathrooms and laundry, floor to ceiling tiles  $% \left( 1\right) =\left( 1\right) \left( 1\right)$
- Three zoned ducted air conditioning, three zoned alarm
- Merbau timber decking in alfresco, 3,000L water tank
- Close to schools, shops and public transport