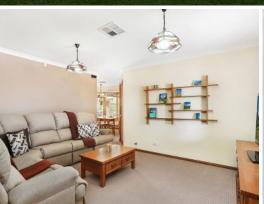

- Master suite with an ensuite and both built-in and walk-in robes
- Generous sized carpeted bedrooms all with built-in robe
- Large pine kitchen with 600mm gas and electric stainless appliances
- Oversized entertainers rumpus room with built-in bar
- Federation style large bathroom with built-in spa
- Alarm, three zoned ducted air conditioning, halogen downlights
- Combination of timber look flooring, tiles and carpet throughout
- Covered entertaining space overlooks sparkling solar-heated pool
- Massive rear yard with separate pavilion and a reserve at the rear
- Double garage with remote, ample storage, internal and rear access