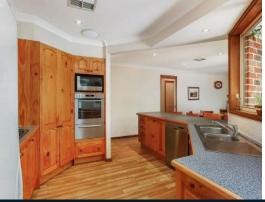

- Master suite with an ensuite and both built-in and walk-in robes
- Generous sized carpeted bedrooms all with built-in robe
- Large pine kitchen with 600mm gas and electric stainless appliances
- Oversized entertainers rumpus room with built-in bar
- Federation style large bathroom with built-in spa
- Alarm, three zoned ducted air conditioning, halogen downlights
- Combination of timber look flooring, tiles and carpet throughout
- Covered entertaining space overlooks sparkling solar-heated pool
- Massive rear yard with separate pavilion and a reserve at the rear
- Double garage with remote, ample storage, internal and rear access