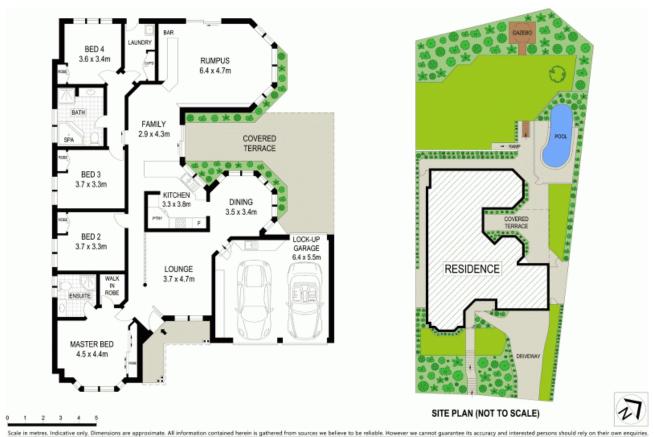

## Four bedroom home on huge 969sqm block

Proudly perched on 969sqm block in Mount Annan's exclusive estate, The Cascades. This spacious four bedroom home presents with a combination of well-appointed living spaces and a massive yard making this the ideal family home.

- Master suite with an ensuite and both built-in and walk-in robes
- Generous sized carpeted bedrooms all with built-in robe
- Large pine kitchen with 600mm gas and electric stainless appliances
- Oversized entertainers rumpus room with built-in bar
- Federation style large bathroom with built-in spa
- Alarm, three zoned ducted air conditioning, halogen downlights
- Combination of timber look flooring, tiles and carpet throughout
- Covered entertaining space overlooks sparkling solar-heated pool
- Massive rear yard with separate pavilion and a reserve at the rear
- Double garage with remote, ample storage, internal and rear access