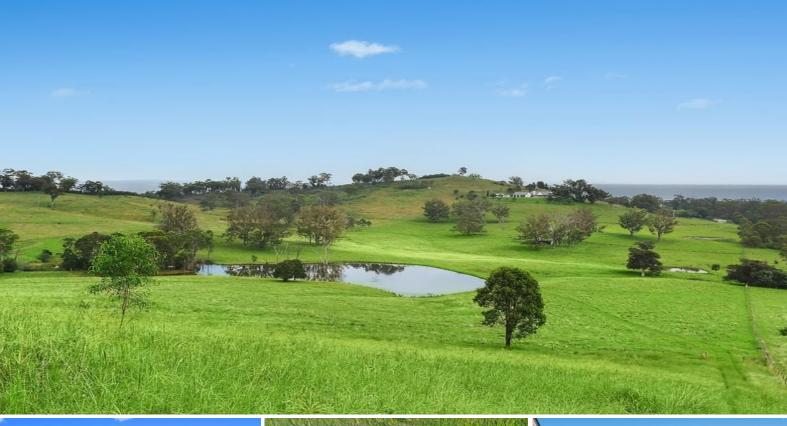

## Spectacular cleared 159 acre property

'Hawkwood' is a truly unique property, offering uncompromising quality, absolute privacy and spectacular views across the Nepean Valley. The property comprises two residences on 159 cleared acres, in the much sought-after Cobbitty area, in Sydney's booming south west, approximately one hour's drive to CBD and 10 minutes to schools, shopping and dining precincts of Camden and Narellan.

- Expansive four bedroom main residence with elevated views
- Ducted air, ambient fireplaces, temperature controlled wine store
- Gourmet kitchen adjoins open plan living with stunning vistas
- Outdoor paved entertaining area with in-ground swimming pool
- Four car lock-up garage, plus workshop and loft area
- Security gated entrance, bitumen sealed road to the main homestead
- Undulating lush land, fully fenced ideal for grazing
- Machinery sheds, cattle crush, three dams
- Two bedroom Manager's cottage with scope to renovate