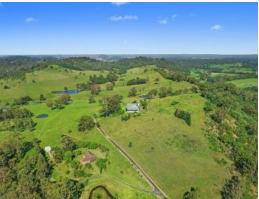

## Spectacular cleared 159 acre property

'Hawkwood' is a truly unique property, offering uncompromising quality, absolute privacy and spectacular views across the Nepean Valley. The property comprises two residences on 159 cleared acres, in the much sought-after Cobbitty area, in Sydney's booming south west, approximately one hour's drive to CBD and 10 minutes to schools, shopping and dining precincts of Camden and Narellan.

- Expansive four bedroom main residence with elevated views
- Ducted air, ambient fireplaces, temperature controlled wine store
- Gourmet kitchen adjoins open plan living with stunning vistas
- Outdoor paved entertaining area with in-ground swimming pool
- Four car lock-up garage, plus workshop and loft area
- Security gated entrance, bitumen sealed road to the main homestead
- Undulating lush land, fully fenced ideal for grazing
- Machinery sheds, cattle crush, three dams
- Two bedroom Manager's cottage with scope to renovate