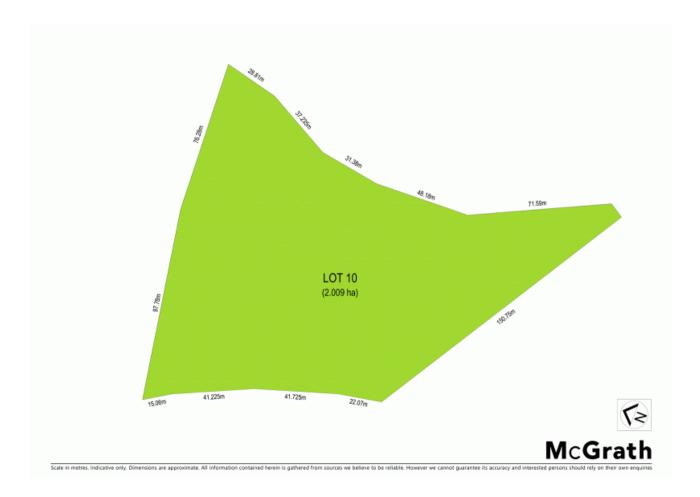

- A blank canvas of approximately five rare acres
- Generous frontage, complete seclusion
- Gentle grade to the street will provide broad elevated views
- Excellent building site with ideal clear area
- Peaceful bush atmosphere on a quiet street
- Access to 70 acres of community riding trails and recreation land
- Design your ultimate dream home and family lifestyle
- Minutes to Camden central and its cafes and conveniences