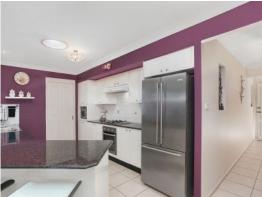

- Versatile family layout features separate living and dining
- Spacious granite kitchen with stainless steel appliances
- Low maintenance child friendly backyard
- Well scaled bedrooms all appointed with built-in robes
- Master bedroom includes a walk-in wardrobe and ensuite
- Air conditioning to the living area, natural gas
- Enclosed entertaining area, level lawns and garden shed
- Double garage with internal access, close to arterial roads
- Walk to Harrington Plaza shops, schools and buses