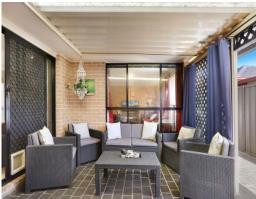

- Versatile family layout features separate living and dining
- Spacious granite kitchen with stainless steel appliances
- Low maintenance child friendly backyard
- Well scaled bedrooms all appointed with built-in robes
- Master bedroom includes a walk-in wardrobe and ensuite
- Air conditioning to the living area, natural gas
- Enclosed entertaining area, level lawns and garden shed
- Double garage with internal access, close to arterial roads
- Walk to Harrington Plaza shops, schools and buses