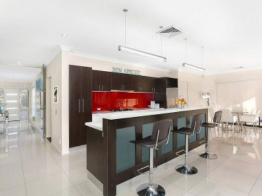

- Four double sized bedrooms spanned over a single level floor plan
- Spacious master suite with oversized walk-in robe and spa ensuite
- Modern kitchen with stainless steel appliances and walk-in pantry
- Multiple living spaces overlooking the self-cleaning in-ground  $\operatorname{\mathsf{pool}}$
- Theatre room includes projector screen, surround sound system  $% \left( 1\right) =\left( 1\right) \left( 1\right) \left($
- Ducted air throughout with two separate split system's included
- Solar energy panels for cost effective electricity
- Remote triple car garage, tiled living space and carpet to bedrooms
- Undercover alfresco includes built-in BBQ, low maintenance yard
- Footsteps to Harrington Plaza shops, public transport and parks