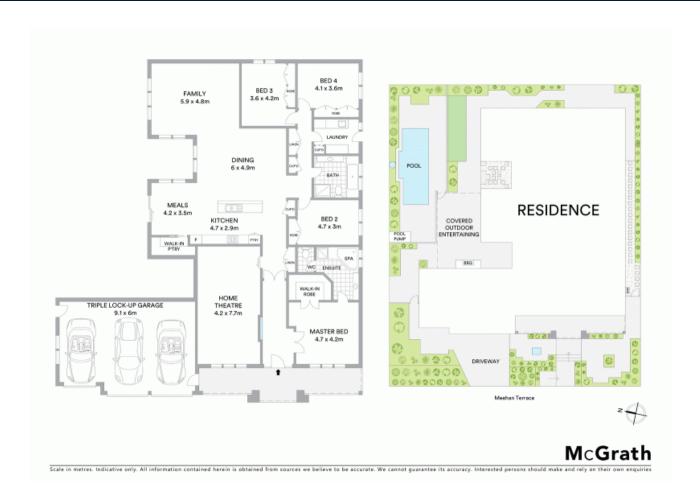

## 19 Meehan Terrace Harrington Park, NSW

## Flawless modern entertainers delight on 750sqm block

Perched upon 750sqm this family home embodies free flowing, open plan interiors and an outdoor entertaining sanctuary. Defined by an appealing layout, this house is crafted with contemporary fittings and fixtures. This modern home certainly will suit a growing family.

- Four double sized bedrooms spanned over a single level floor plan
- Spacious master suite with oversized walk-in robe and spa ensuite
- Modern kitchen with stainless steel appliances and walk-in pantry
- Multiple living spaces overlooking the self-cleaning in-ground  $\operatorname{\mathsf{pool}}$
- Theatre room includes projector screen, surround sound system  $% \left( 1\right) =\left( 1\right) \left( 1\right) \left($
- Ducted air throughout with two separate split system's included
- Solar energy panels for cost effective electricity
- Remote triple car garage, tiled living space and carpet to bedrooms
- Undercover alfresco includes built-in BBQ, low maintenance yard
- Footsteps to Harrington Plaza shops, public transport and parks