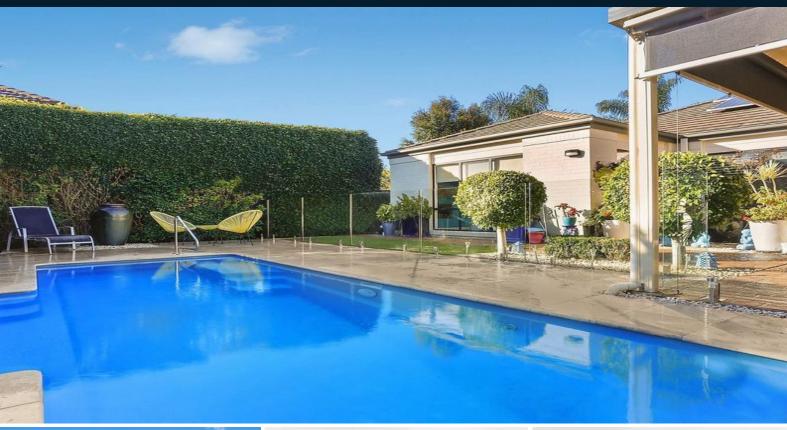

- Four double sized bedrooms spanned over a single level floor plan
- Spacious master suite with oversized walk-in robe and spa ensuite
- Modern kitchen with stainless steel appliances and walk-in pantry
- Multiple living spaces overlooking the self-cleaning in-ground  $\operatorname{\mathsf{pool}}$
- Theatre room includes projector screen, surround sound system  $% \left( 1\right) =\left( 1\right) \left( 1\right) \left($
- Ducted air throughout with two separate split system's included
- Solar energy panels for cost effective electricity
- Remote triple car garage, tiled living space and carpet to bedrooms
- Undercover alfresco includes built-in BBQ, low maintenance yard
- Footsteps to Harrington Plaza shops, public transport and parks