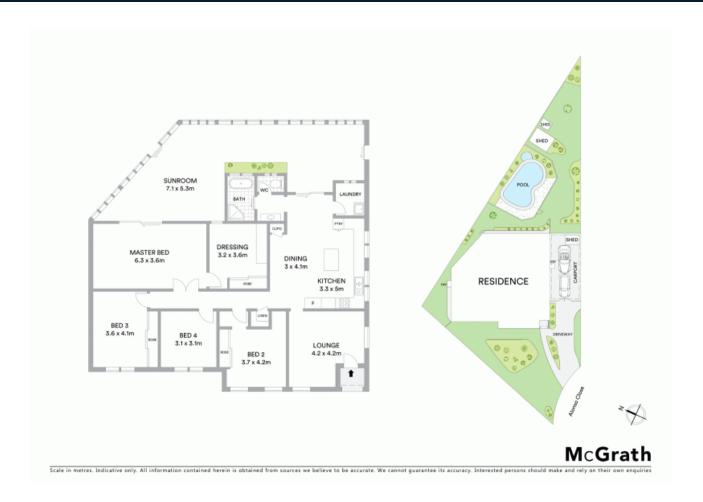

- Single level layout creates flow between multiple living zones
- Bright interiors flow out onto enclosed north facing sunroom
- Sun drenched swimming pool and low maintenance gardens/lawns
- Updated kitchen with island bench and adjoins family dining
- Well proportioned bedrooms appointed with built-in wardrobes
- Oversized master features dressing room and sunroom access
- Well maintained bathroom offers separate bath and shower
- Ducted air conditioning, solar panels, tidy street frontage
- Secure carport for two cars plus lock-up sheds for storage
- Provides easy access to parks, reserves and playing fields