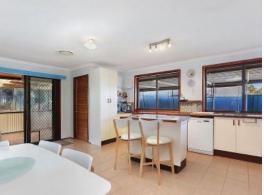

- Single level layout creates flow between multiple living zones
- Bright interiors flow out onto enclosed north facing sunroom
- Sun drenched swimming pool and low maintenance gardens/lawns
- Updated kitchen with island bench and adjoins family dining
- Well proportioned bedrooms appointed with built-in wardrobes
- Oversized master features dressing room and sunroom access
- Well maintained bathroom offers separate bath and shower
- Ducted air conditioning, solar panels, tidy street frontage
- Secure carport for two cars plus lock-up sheds for storage
- Provides easy access to parks, reserves and playing fields