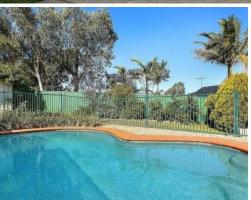

- Single level layout creates flow between multiple living zones
- Bright interiors flow out onto enclosed north facing sunroom
- Sun drenched swimming pool and low maintenance gardens/lawns
- Updated kitchen with island bench and adjoins family dining
- Well proportioned bedrooms appointed with built-in wardrobes
- Oversized master features dressing room and sunroom access
- Well maintained bathroom offers separate bath and shower
- Ducted air conditioning, solar panels, tidy street frontage
- Secure carport for two cars plus lock-up sheds for storage
- Provides easy access to parks, reserves and playing fields