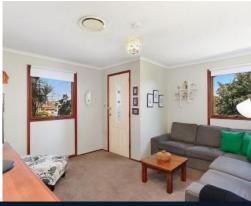

- Single level layout creates flow between multiple living zones
- Bright interiors flow out onto enclosed north facing sunroom
- Sun drenched swimming pool and low maintenance gardens/lawns
- Updated kitchen with island bench and adjoins family dining
- Well proportioned bedrooms appointed with built-in wardrobes
- Oversized master features dressing room and sunroom access
- Well maintained bathroom offers separate bath and shower
- Ducted air conditioning, solar panels, tidy street frontage
- Secure carport for two cars plus lock-up sheds for storage
- Provides easy access to parks, reserves and playing fields