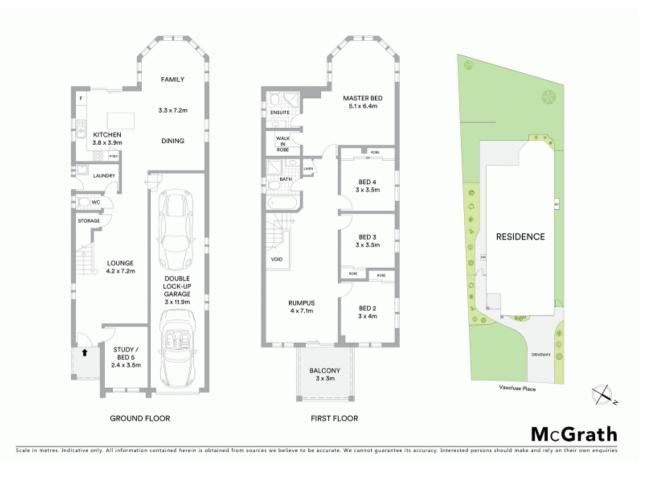

- Spacious formal lounge room plus casual living and dining area
- Large upstairs rumpus room flows outside to a covered balcony
- Paved entertaining patio and child-friendly manicured lawns
- Original gas kitchen has ample cupboard space and island bench
- Well scaled bedrooms are all complete with built-in wardrobes
- Generous master suite features a walk-in and shower ensuite
- Well appointed bathrooms, main with separate bath and shower
- Storage, study/fifth bedroom and powder room downstairs
- Tandem garage with internal access, driveway
- Easy access to the M5 and close to Western Sydney University