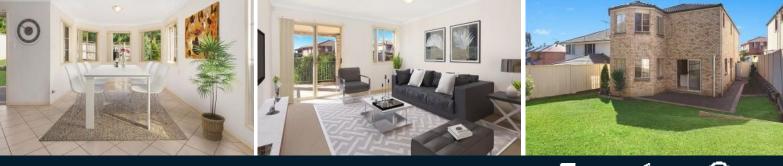

- Spacious formal lounge room plus casual living and dining area
- Large upstairs rumpus room flows outside to a covered balcony
- Paved entertaining patio and child-friendly manicured lawns
- Original gas kitchen has ample cupboard space and island bench
- Well scaled bedrooms are all complete with built-in wardrobes
- Generous master suite features a walk-in and shower ensuite
- Well appointed bathrooms, main with separate bath and shower
- Storage, study/fifth bedroom and powder room downstairs
- Tandem garage with internal access, driveway
- Easy access to the M5 and close to Western Sydney University