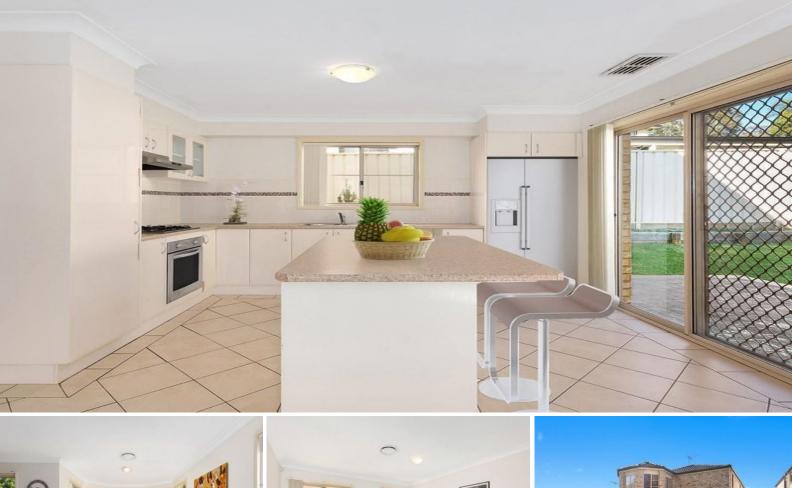

- Spacious formal lounge room plus casual living and dining area
- Large upstairs rumpus room flows outside to a covered balcony
- Paved entertaining patio and child-friendly manicured lawns
- Original gas kitchen has ample cupboard space and island bench
- Well scaled bedrooms are all complete with built-in wardrobes
- Generous master suite features a walk-in and shower ensuite
- Well appointed bathrooms, main with separate bath and shower
- Storage, study/fifth bedroom and powder room downstairs
- Tandem garage with internal access, driveway
- Easy access to the M5 and close to Western Sydney University