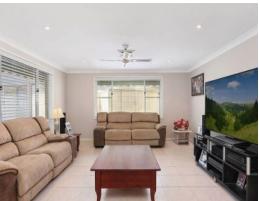

- Opposite peaceful and well maintained parklands
- Upgraded kitchen with ample cupboard space
- Large formal lounge separate to kitchen and dining area
- Good sized master bedroom with renovated ensuite
- Comfortable size bedrooms with built-in wardrobes
- Plantation shutters at front of the home
- Ducted air conditioning throughout
- Gas cooking with new stainless steel appliances
- Full functional alarm system
- Close to Narellan Town Centre, schools and transport