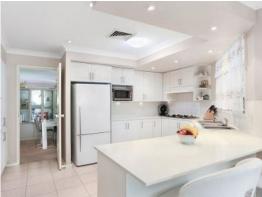

- Opposite peaceful and well maintained parklands
- Upgraded kitchen with ample cupboard space
- Large formal lounge separate to kitchen and dining area
- Good sized master bedroom with renovated ensuite
- Comfortable size bedrooms with built-in wardrobes
- Plantation shutters at front of the home
- Ducted air conditioning throughout
- Gas cooking with new stainless steel appliances
- Full functional alarm system
- Close to Narellan Town Centre, schools and transport