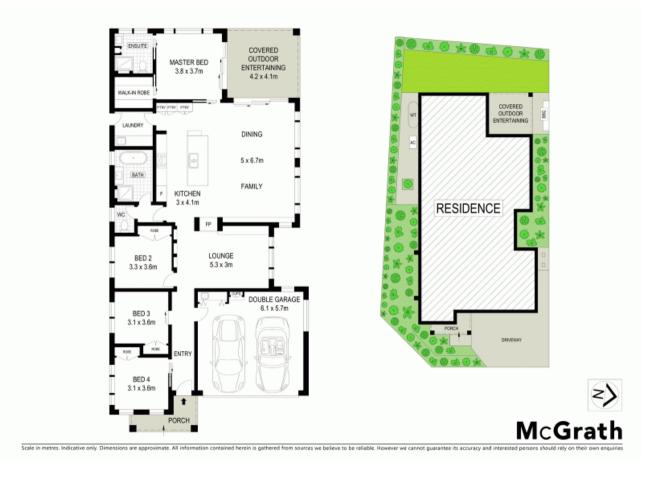

- Prized single level layout ensures low maintenance lifestyle
- Spacious open plan family/dining area plus formal lounge
- Covered entertaining terrace extends onto lush level lawns
- Chic gas kitchen features premium appliances and meals bar
- Well proportioned bedrooms appointed with built-in wardrobes
- Master bedroom complete with walk-in wardrobe and ensuite
- Luxury family bathroom enhanced with floor to ceiling tiles
- Ducted air conditioning, high ceilings, bespoke cabinetry
- Double lock-up garage has internal access, off street parking
- Provides easy access to Macarthur Square Shopping Centre