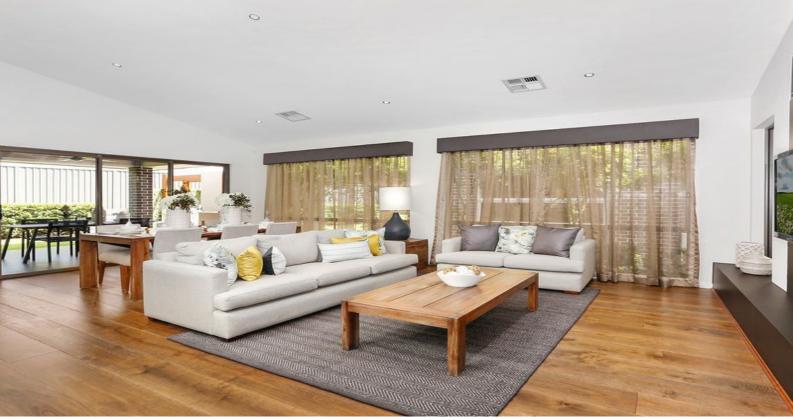

## Display home with \$817 p/w return

Surrounded by other luxury built homes, this stunning Wisdom Display Home offers a lucrative investment opportunity to receive 5% return until mid 2018. It rests on a 479sqm corner parcel situated within easy walking distance of St Gregory's College.

- Prized single level layout ensures low maintenance lifestyle
- Spacious open plan family/dining area plus formal lounge
- Covered entertaining terrace extends onto lush level lawns
- Chic gas kitchen features premium appliances and meals bar
- Well proportioned bedrooms appointed with built-in wardrobes
- Master bedroom complete with walk-in wardrobe and ensuite
- Luxury family bathroom enhanced with floor to ceiling tiles
- Ducted air conditioning, high ceilings, bespoke cabinetry
- Double lock-up garage has internal access, off street parking
- Provides easy access to Macarthur Square Shopping Centre