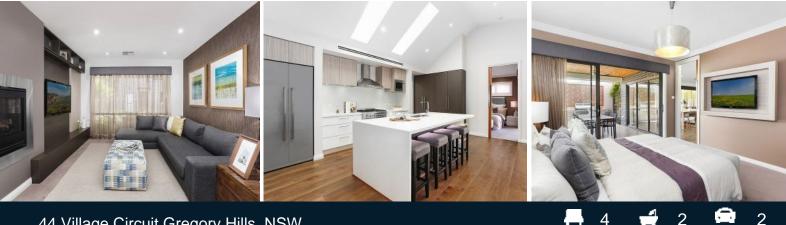

## 44 Village Circuit Gregory Hills, NSW

## Display home with \$817 p/w return

Surrounded by other luxury built homes, this stunning Wisdom Display Home offers a lucrative investment opportunity to receive 5% return until mid 2018. It rests on a 479sqm corner parcel situated within easy walking distance of St Gregory's College.

- Prized single level layout ensures low maintenance lifestyle
- Spacious open plan family/dining area plus formal lounge
- Covered entertaining terrace extends onto lush level lawns
- Chic gas kitchen features premium appliances and meals bar
- Well proportioned bedrooms appointed with built-in wardrobes
- Master bedroom complete with walk-in wardrobe and ensuite
- Luxury family bathroom enhanced with floor to ceiling tiles
- Ducted air conditioning, high ceilings, bespoke cabinetry
- Double lock-up garage has internal access, off street parking
- Provides easy access to Macarthur Square Shopping Centre