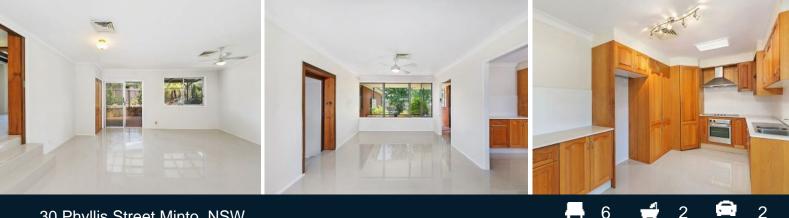

## Neat six bedroom home

This neat six bedroom home is nestled in a quiet area and full of potential and R3 medium density residential. Freshly tiled throughout, covered entertaining area and in-ground swimming pool. Located walking distance to Minto railway station.

- Large kitchen with ample storage and stainless appliances
- Spacious living area with ambient natural light
- Huge rumpus room leads directly outdoors
- Updated main bathroom with separate shower and spa bath
- Internal laundry, plantation shutters
- Beautiful sun drenched front yard
- Double remote garage with internal access
- Fully fenced yard with swimming pool and garden shed
- Family friendly location close to Minto Mall and railway station
- An ideal opportunity for first home owners or investors