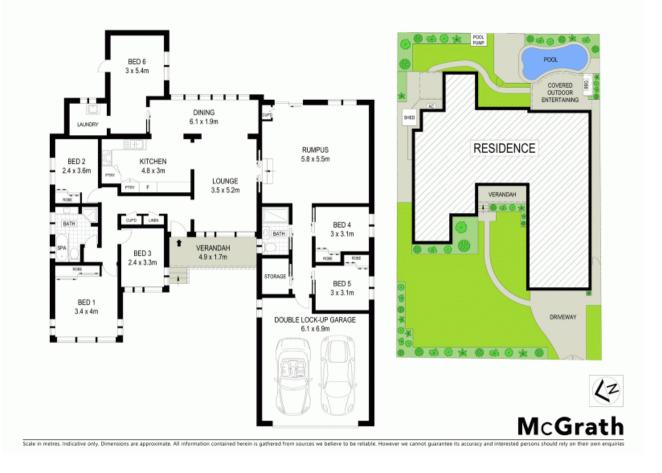

## Neat six bedroom home

This neat six bedroom home is nestled in a quiet area and full of potential and R3 medium density residential. Freshly tiled throughout, covered entertaining area and in-ground swimming pool. Located walking distance to Minto railway station.

- Large kitchen with ample storage and stainless appliances
- Spacious living area with ambient natural light
- Huge rumpus room leads directly outdoors
- Updated main bathroom with separate shower and spa bath
- Internal laundry, plantation shutters
- Beautiful sun drenched front yard
- Double remote garage with internal access
- Fully fenced yard with swimming pool and garden shed
- Family friendly location close to Minto Mall and railway station
- An ideal opportunity for first home owners or investors