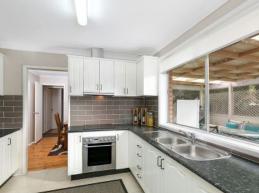

- A unique concept for comfortable low maintenance living
- Layout provides all the ease of a single level floorplan
- Functional renovated kitchen overlooks rear sunroom
- Open plan spacious lounge and dining room, timber flooring
- Spacious master bedroom with mirrored built-in robes
- Updated main bathroom with separate bath and shower
- Internal laundry, tasteful neutral decor
- Single garage with internal access
- Spacious, fully fenced rear yard with garden shed
- An ideal investment property, currently leased to great tenants