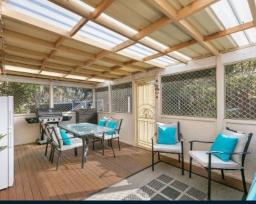

- A unique concept for comfortable low maintenance living
- Layout provides all the ease of a single level floorplan
- Functional renovated kitchen overlooks rear sunroom
- Open plan spacious lounge and dining room, timber flooring
- Spacious master bedroom with mirrored built-in robes
- Updated main bathroom with separate bath and shower
- Internal laundry, tasteful neutral decor
- Single garage with internal access
- Spacious, fully fenced rear yard with garden shed
- An ideal investment property, currently leased to great tenants