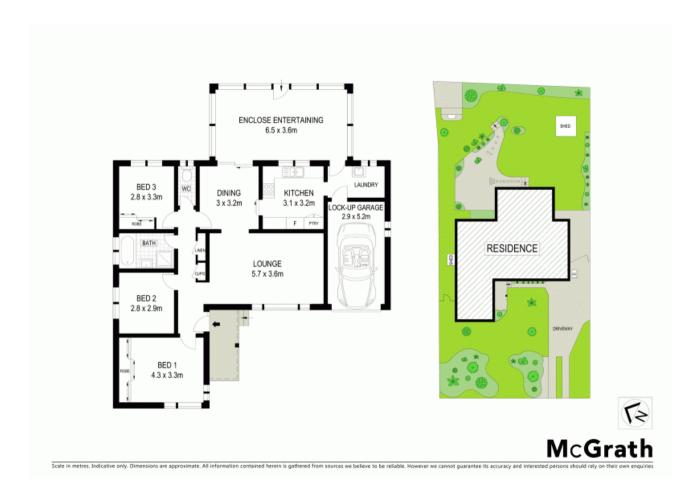

## An outstanding investment

An outstanding first home or investment, this property offers a perfect entry level opportunity into the market. Situated just a stroll from Narellan Town Centre, this neat and tidy free standing home occupies an elevated 697sqm parcel in a quiet cul-de-sac.

- A unique concept for comfortable low maintenance living
- Layout provides all the ease of a single level floorplan
- Functional renovated kitchen overlooks rear sunroom
- Open plan spacious lounge and dining room, timber flooring
- Spacious master bedroom with mirrored built-in robes
- Updated main bathroom with separate bath and shower
- Internal laundry, tasteful neutral decor
- Single garage with internal access
- Spacious, fully fenced rear yard with garden shed
- An ideal investment property, currently leased to great tenants