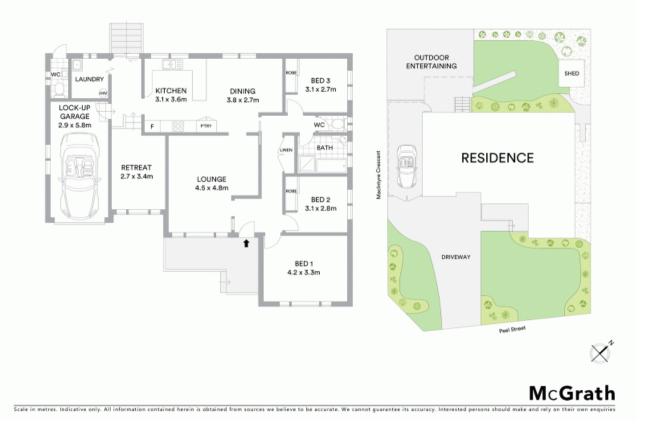

- Three spacious bedrooms, personal storage to all
- Appealing layout offering light filled living spaces
- Fully fenced, low maintenance yard, garden shed and outdoor w/c
- Air conditioning to dining and main bedroom
- Neat and tidy bathroom with separate w/c
- Ample sized kitchen with plenty of storage
- Convenient corner block position
- Single garage plus double carport
- An ideal opportunity for investment or owner occupier
- Located close to schools, shops and public transport