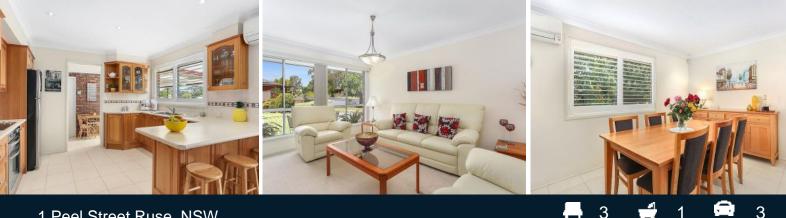

- Three spacious bedrooms, personal storage to all
- Appealing layout offering light filled living spaces
- Fully fenced, low maintenance yard, garden shed and outdoor w/c
- Air conditioning to dining and main bedroom
- Neat and tidy bathroom with separate w/c
- Ample sized kitchen with plenty of storage
- Convenient corner block position
- Single garage plus double carport
- An ideal opportunity for investment or owner occupier
- Located close to schools, shops and public transport