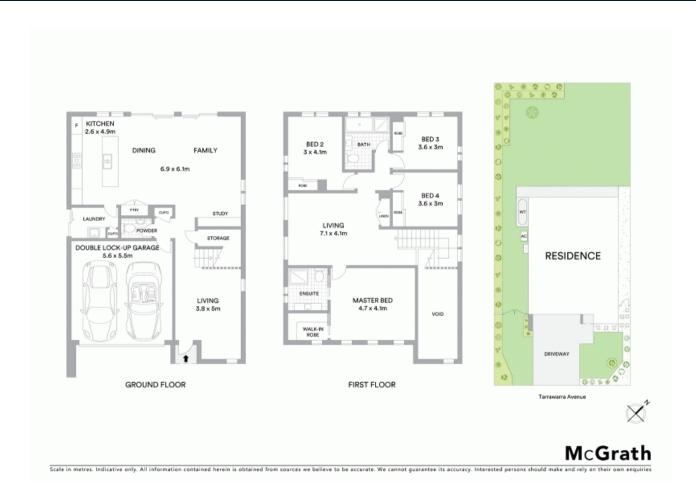

## 33 Tarrawarra Avenue Gledswood Hills, NSW

## Architecturally designed home with stylish interiors

Enviably located within 'The Hermitage Estate', this architecturally designed ex-display Shawood home is defined by its stylish interiors and contemporary inclusions. A fabulous four bedroom family home that provides a convenient location and a relaxed lifestyle.

- Boasting a contemporary design with ample natural light
- Chef's kitchen with built-in pantry and breakfast bench
- Integrated open plan living and dining space, study nook
- Seamless flow out to relaxed lawn area, fully fenced yard
- Four impressive bedrooms, each fitted with built-in wardrobes
- Spacious master bedroom boasts walk-in robe and ensuite
- Upper level lounge retreat, ducted air, video intercom and alarm  $% \left( 1\right) =\left( 1\right) \left( 1\right)$
- Double remote lock-up garage with internal access, water tank
- Footsteps to grassy play grounds and the Country Club
- Set in a desirable community enclave, moments to all amenities