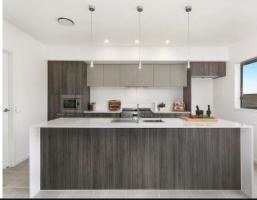

- Boasting a contemporary design with ample natural light
- Chef's kitchen with built-in pantry and breakfast bench
- Integrated open plan living and dining space, study nook
- Seamless flow out to relaxed lawn area, fully fenced yard
- Four impressive bedrooms, each fitted with built-in wardrobes
- Spacious master bedroom boasts walk-in robe and ensuite
- Upper level lounge retreat, ducted air, video intercom and alarm  $% \left( 1\right) =\left( 1\right) \left( 1\right)$
- Double remote lock-up garage with internal access, water tank
- Footsteps to grassy play grounds and the Country Club
- Set in a desirable community enclave, moments to all amenities