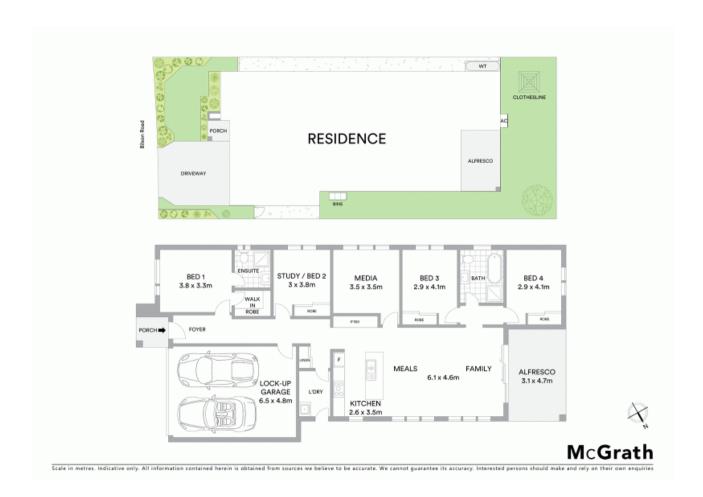

## 3 Bilson Road Spring Farm, NSW

## Brand new home due to be completed soon

Brand new construction by Instyle Homes, 'The Thomas' is scheduled for completion in September 2017. Spread over 21 squares and constructed with critical assessment, 'The Thomas' is an ideal mix of contemporary design with easy-care living.

- Superior design with tasteful finishes
- Generous master bedroom boasts an ensuite and walk-in robe
- Well scaled bedrooms are fitted with built-in wardrobes
- Open plan family and dining flow seamlessly outdoors
- Media room, NBN and natural gas
- Low maintenance living, neutral colour palette
- Contemporary style architraves and skirting boards
- Covered alfresco entertaining overlooks child-friendly yard
- Double automatic garage with internal access
- Close proximity to schools, shops and public transport