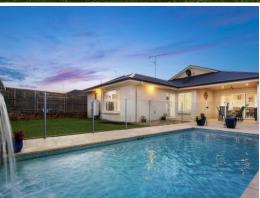

## Located in a great pocket of Elderslie

This comfortable four bedroom, single story home offers an open plan layout with plenty of extras. Multiple lounge and dining areas, a well-proportioned kitchen that is bathed in natural light. Generous bedrooms all with built-in robes. Externally it is matched with stunning swimming pool and alfresco area.

- Perched upon a 500sqm parcel of land
- Located in the sought after Elderslie
- Contemporary interiors focus on quality, style and function
- Ensuite and walk-in robe to main bedroom
- Ducted air conditioning throughout, child-friendly level lawns
- Great size swimming pool with water feature
- Large kitchen with gas cooking and Ceasar stone benchtops
- Raked ceiling with skylights to bathe home in natural light
- Minutes' drive to Narellan and Camden shopping and cafe precinct
- Close to schools, shops and public transport