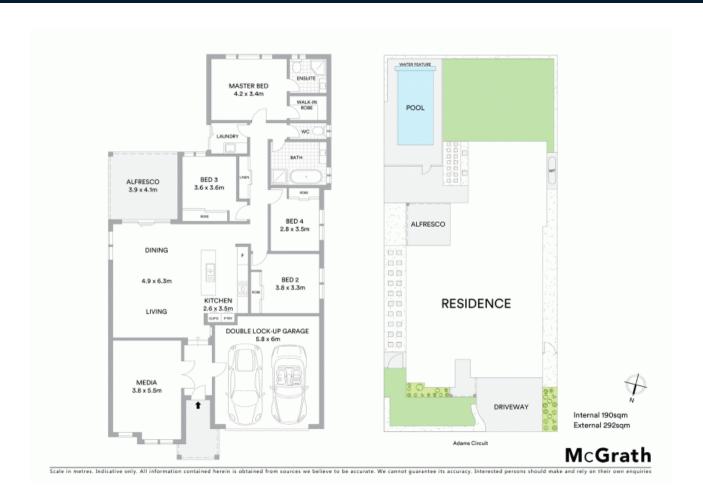

## Located in a great pocket of Elderslie

This comfortable four bedroom, single story home offers an open plan layout with plenty of extras. Multiple lounge and dining areas, a well-proportioned kitchen that is bathed in natural light. Generous bedrooms all with built-in robes. Externally it is matched with stunning swimming pool and alfresco area.

- Perched upon a 500sqm parcel of land
- Located in the sought after Elderslie
- Contemporary interiors focus on quality, style and function
- Ensuite and walk-in robe to main bedroom
- Ducted air conditioning throughout, child-friendly level lawns
- Great size swimming pool with water feature
- Large kitchen with gas cooking and Ceasar stone benchtops
- Raked ceiling with skylights to bathe home in natural light
- Minutes' drive to Narellan and Camden shopping and cafe precinct
- Close to schools, shops and public transport