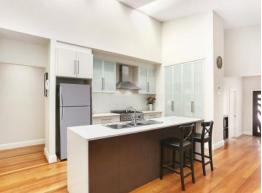

## Located in a great pocket of Elderslie

This comfortable four bedroom, single story home offers an open plan layout with plenty of extras. Multiple lounge and dining areas, a well-proportioned kitchen that is bathed in natural light. Generous bedrooms all with built-in robes. Externally it is matched with stunning swimming pool and alfresco area.

- Perched upon a 500sqm parcel of land
- Located in the sought after Elderslie
- Contemporary interiors focus on quality, style and function
- Ensuite and walk-in robe to main bedroom
- Ducted air conditioning throughout, child-friendly level lawns
- Great size swimming pool with water feature
- Large kitchen with gas cooking and Ceasar stone benchtops
- Raked ceiling with skylights to bathe home in natural light
- Minutes' drive to Narellan and Camden shopping and cafe precinct
- Close to schools, shops and public transport