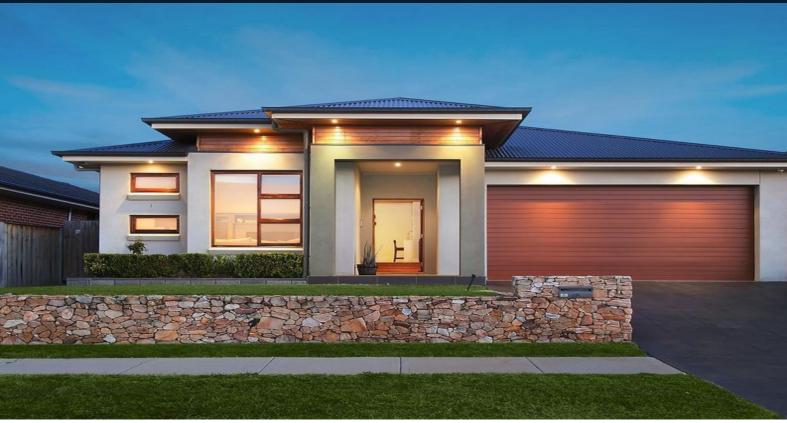

## 48 Adams Circuit Elderslie, NSW

## Located in a great pocket of Elderslie

This comfortable four bedroom, single story home offers an open plan layout with plenty of extras. Multiple lounge and dining areas, a well-proportioned kitchen that is bathed in natural light. Generous bedrooms all with built-in robes. Externally it is matched with stunning swimming pool and alfresco area.

- Perched upon a 500sqm parcel of land
- Located in the sought after Elderslie
- Contemporary interiors focus on quality, style and function
- Ensuite and walk-in robe to main bedroom
- Ducted air conditioning throughout, child-friendly level lawns
- Great size swimming pool with water feature
- Large kitchen with gas cooking and Ceasar stone benchtops
- Raked ceiling with skylights to bathe home in natural light
- Minutes' drive to Narellan and Camden shopping and cafe precinct
- Close to schools, shops and public transport