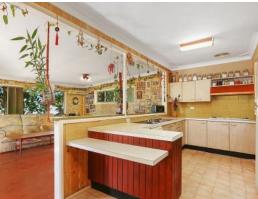

- Three spacious bedrooms, personal storage and ceiling fans to all
- Multiple living options include lounge, family and dining rooms
- Air conditioning, flyscreens and blinds throughout
- Central family kitchen adjoins spacious family room
- Rear deck overlooking sun drenched lawns
- Convenient single garage with access to rear yard and laundry
- An ideal opportunity for investment or owner occupier
- Perfectly located for future growth
- Close proximity to schools, shops and transport
- Easy access to the M5 motorway and Campbelltown CBD
- For full property info pack text 142 Waminda to 0488 826 766