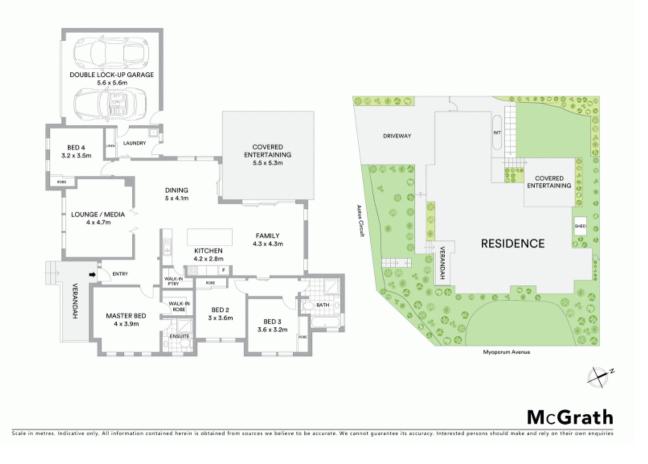

- Nestled on 653sqm corner parcel in Garden Gates Estate
- Four spacious bedrooms all with built-in robes
- Master bedroom features walk-in robe, ensuite and air conditioning
- Caesar stone kitchen, island bench, walk-in pantry
- Sunlit open plan family and dining rooms
- Generous lounge/media room wired for surround sound
- Fantastic covered entertaining area and level lawns
- Convenient remote double lock-up garage with internal access
- Low maintenance surrounds, garden shed and security alarm
- Only a short transit to schools, shopping and transport