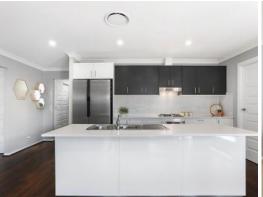

- This young residence is built by Nu-Era Homes
- Modern fascade with attractive street appeal
- Open plan living spaces spilling into an entertainers yard
- Kitchen with stone, upgraded appliances and walk in pantry
- Light filled master bedroom featuring walk in and ensuite
- Additional three generously sized carpeted bedrooms
- Oversized main bathroom showcasing upgrades throughout
- Includes ducted air, sensored internal lighting and work bench
- Customised outdoor space boasting decking and bench feature
- Only minutes to public transport, local shops and schools