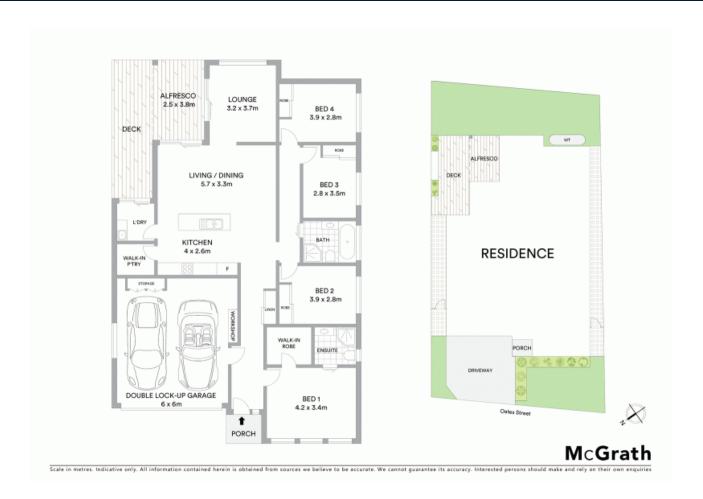

- This young residence is built by Nu-Era Homes
- Modern fascade with attractive street appeal
- Open plan living spaces spilling into an entertainers yard
- Kitchen with stone, upgraded appliances and walk in pantry
- Light filled master bedroom featuring walk in and ensuite
- Additional three generously sized carpeted bedrooms
- Oversized main bathroom showcasing upgrades throughout
- Includes ducted air, sensored internal lighting and work bench
- Customised outdoor space boasting decking and bench feature
- Only minutes to public transport, local shops and schools