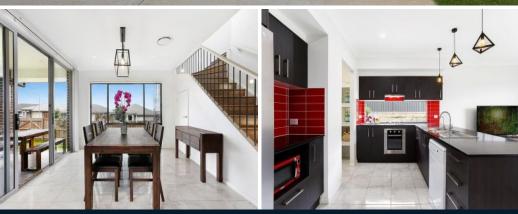

- Only 2 years young, constructed by Fowler Homes
- Presented on a large 588sqm block with side access
- Multiple living spaces ideal for entertaining a large family
- Spacious kitchen with upgraded appliances and walk in pantry
- Master bedroom boasts a large balcony, walk in and ensuite
- Three additional large bedrooms all with built in robes
- Living spaces include oversized study and media room
- Offering three generous bathrooms with custom lighting
- Including ducted air, gas cooking, abundance of storage
- Minutes to public transport, local shops and schools