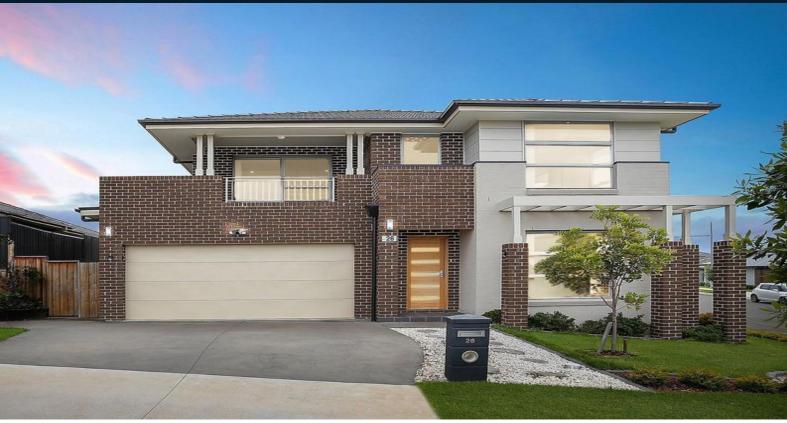

## 26 Thorpe Circuit Oran Park, NSW

## Stunning dual level residence

Highly perched with locale views, this Fowler build is set over a dual level layout and offers sleek contemporary interiors with multiple living spaces. Sitting on a large 588sqm block and conveniently located within walking distance to all major amenities.

- Only 2 years young, constructed by Fowler Homes
- Presented on a large 588sqm block with side access
- Multiple living spaces ideal for entertaining a large family
- Spacious kitchen with upgraded appliances and walk in pantry
- Master bedroom boasts a large balcony, walk in and ensuite
- Three additional large bedrooms all with built in robes
- Living spaces include oversized study and media room
- Offering three generous bathrooms with custom lighting
- Including ducted air, gas cooking, abundance of storage
- Minutes to public transport, local shops and schools