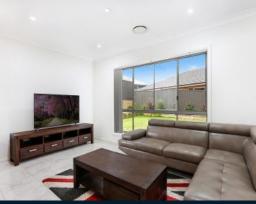

- Only 2 years young, constructed by Fowler Homes
- Presented on a large 588sqm block with side access
- Multiple living spaces ideal for entertaining a large family
- Spacious kitchen with upgraded appliances and walk in pantry
- Master bedroom boasts a large balcony, walk in and ensuite
- Three additional large bedrooms all with built in robes
- Living spaces include oversized study and media room
- Offering three generous bathrooms with custom lighting
- Including ducted air, gas cooking, abundance of storage
- Minutes to public transport, local shops and schools