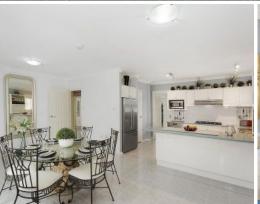

- Modern kitchen with stainless gas appliances and pantry
- Large rumpus room with additional living spaces
- Recently updated third bathroom on lower level
- Stylish lounge, dining, family rooms and high ceilings
- Large master bedroom with his and her walk-in robes
- Ensuite with large double shower and double vanity
- Beautifully landscaped, low maintenance gardens and lawns
- Oversized level 934sqm parcel of land with 22.6m frontage
- Double car garage with additional side access
- Ideally located within close proximity to all amenities