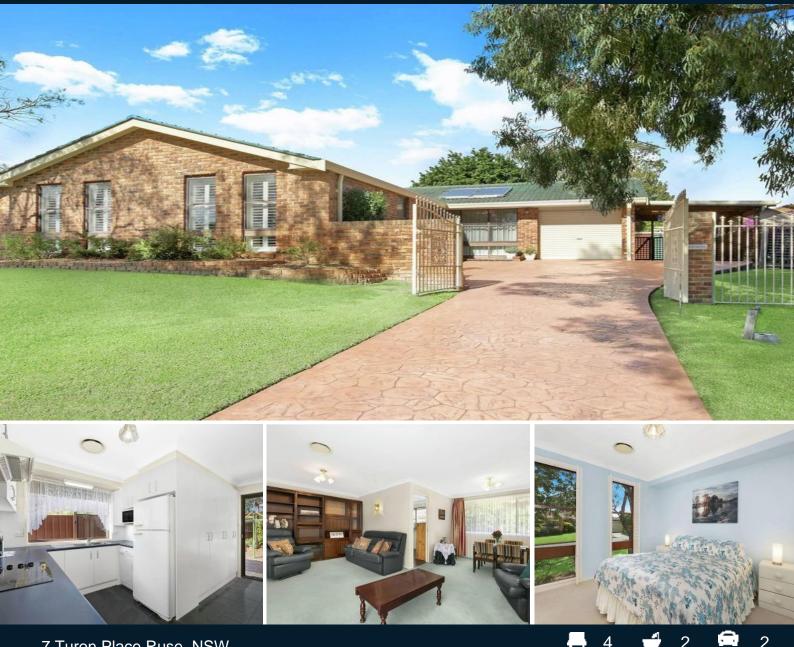

## Beautiful family home in a premium location

Beautifully presented with an exceptional layout, this fantastic four-bedroom home is perfect for families and first home buyers. Being conveniently nestled away in the sought-after pocket of Ruse ensures care-free living and ease of access to m5 motorway.

- Stunning and prominent residence with superb street appeal
- Tidy layout with an abundance of space
- Four bedrooms with built in robes to all and master ensuite
- Sunlit kitchen with plenty of storage and large rangehood
- Outstanding designated living and dining areas
- Free-flowing family bathroom with bath and corner shower
- Two-zone ducted air con and solar hot water system
- Lavishly landscaped on a generous 612sqm parcel of land
- Single lock up garage as well as separate covered carport
- Moments to shopping, schools, parks and train stations