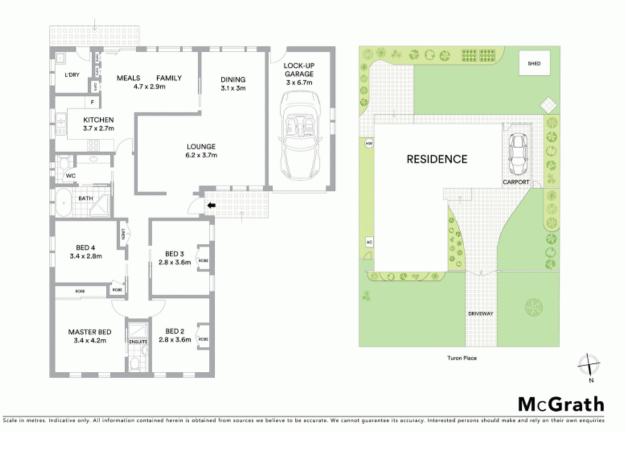

- Stunning and prominent residence with superb street appeal
- Tidy layout with an abundance of space
- Four bedrooms with built in robes to all and master ensuite
- Sunlit kitchen with plenty of storage and large rangehood
- Outstanding designated living and dining areas
- Free-flowing family bathroom with bath and corner shower
- Two-zone ducted air con and solar hot water system
- Lavishly landscaped on a generous 612sqm parcel of land
- Single lock up garage as well as separate covered carport
- Moments to shopping, schools, parks and train stations