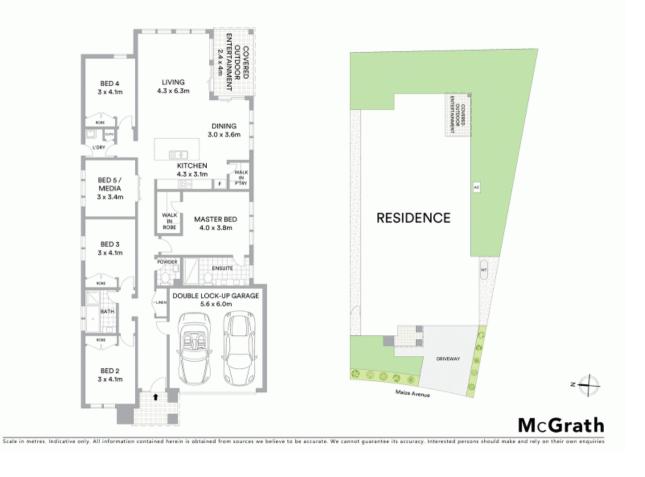

- Single level home in a perfect location
- Modern kitchen presents walk-in pantry and stainless appliances
- Four spacious bedrooms all with built-in robes
- Master bedroom hosts private ensuite and walk-in robe
- Additional media room enclosed by sliding doors
- Central main bathroom as well as separate powder room
- Outdoor alfresco, ducted air conditioning and tiled throughout
- Spacious open floor plan with plenty of natural light
- Automatic double lock-up garage offers handy internal access
- Only a few minutes from shopping, schools and parklands