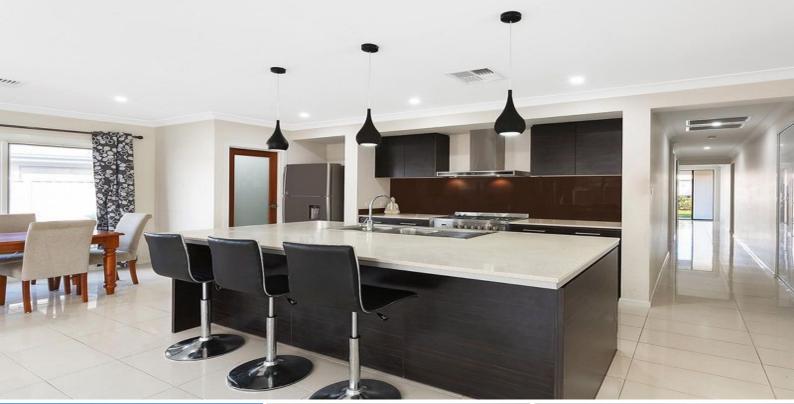

- Single level home in a perfect location
- Modern kitchen presents walk-in pantry and stainless appliances
- Four spacious bedrooms all with built-in robes
- Master bedroom hosts private ensuite and walk-in robe
- Additional media room enclosed by sliding doors
- Central main bathroom as well as separate powder room
- Outdoor alfresco, ducted air conditioning and tiled throughout
- Spacious open floor plan with plenty of natural light
- Automatic double lock-up garage offers handy internal access
- Only a few minutes from shopping, schools and parklands