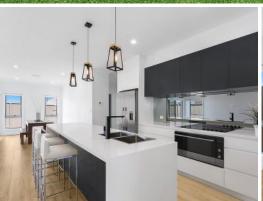

- Stunning and prominent residence with beautiful appeal
- Impeccable presentation and quality fixtures and fittings
- Four bedrooms with walk-in robe and ensuite to master
- Stone kitchen with mirror splashbacks and walk-in pantry
- Superb designated living and dining areas
- Grand family bathroom with free standing bath
- Built-in study, ducted air, video intercom and alarm
- Decked alfresco complimented with easy-care level lawns
- Double remote garage with storage and internal access
- Moments to shopping, schools, parks and walking trails