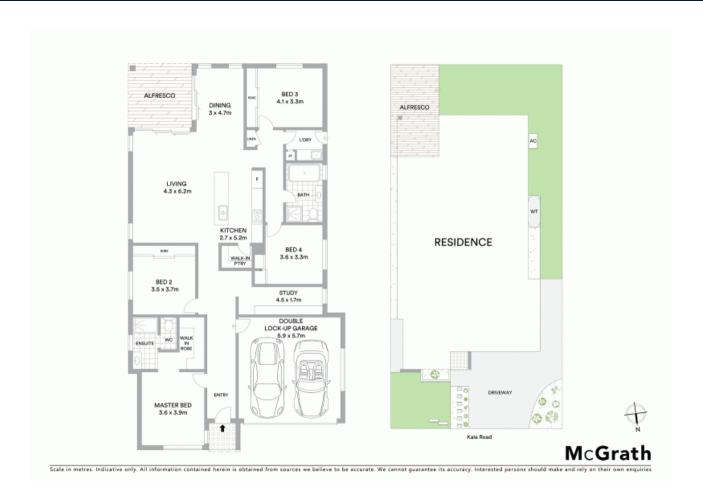

## Flawless and stunning family home

Flawlessly presented with an impressive layout, this stunning four bedroom home is brimming with an ultra modern feel to appease growing families. A versatile home of exceptional quality and taste complimented with a neutral colour palette.

- Stunning and prominent residence with beautiful appeal
- Impeccable presentation and quality fixtures and fittings
- Four bedrooms with walk-in robe and ensuite to master
- Stone kitchen with mirror splashbacks and walk-in pantry
- Superb designated living and dining areas
- Grand family bathroom with free standing bath
- Built-in study, ducted air, video intercom and alarm
- Decked alfresco complimented with easy-care level lawns
- Double remote garage with storage and internal access
- Moments to shopping, schools, parks and walking trails