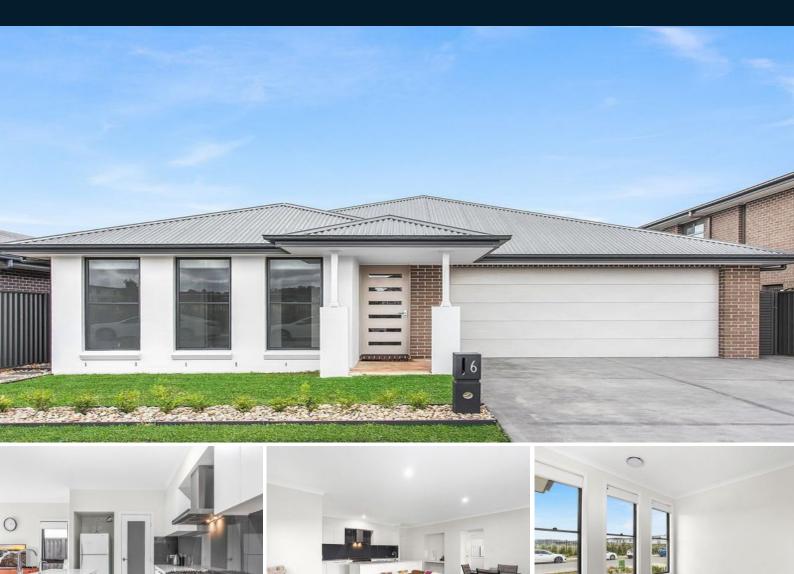

## 6 Hollows Drive Oran Park, NSW

## Impressive residence in the ideal locale

Situated in the ever popular Catherine Park Estate, this young home provides open plan living with the convenience of low maintenance landscaping, whilst situated walking distance to local schools, parks and public transport.

- Located within the newly constructed Catherine Park Estate
- Four carpeted bedrooms with built in robes
- Light filled master bedroom featuring walk in and ensuite
- Offering open plan lounge and dining areas
- Providing a separate media room or study
- Centrally located kitchen with stainless steel appliances
- Floating timber floors throughout the living spaces
- Ducted air conditioning, double garage with internal access
- Alfresco area opens up to a low maintenance backyard
- Currently tenanted at \$530 per week