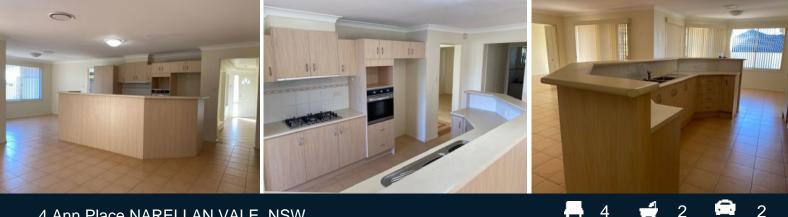

## 4 Ann Place NARELLAN VALE, NSW

## Available Now

This four bedroom family home is close to transport with a short drive to shops and schools. This lovely home features four bedrooms, all with built-in robes plus ensuite to main, spacious family kitchen with gas appliances. Brick home with double garage, Spacious family kitchen with gas appliances, Separate lounge, dining and family rooms, Rumpus room or study and ducted air conditioning. Four bedrooms with built-in robes, Ensuite to main bedroom, Close to transport services, Short drive to Narellan and Mount Annan shopping centres. No pets please