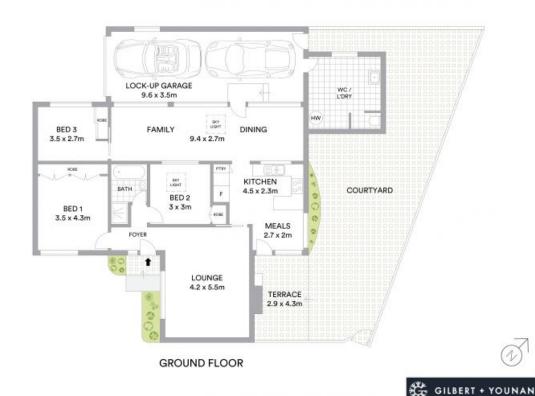

## 9/13-15 Chisholm Crescent Bradbury, NSW

## Largest Villa in complex

Ideally located within a short distance from Campbelltown CBD, this spacious Villa was the original home of the complex. Offering sunlit interiors and personalised living. This home provides a great opportunity for first home buyers, downsizers or investors.

- Three oversized bedrooms with personal storage to all
- Split System in the heart of the home for year round comfort
- Paved yard for low maintenance living
- Perfectly located for future growth
- Three living spaces making this villa the largest in the complex
- Convenient tandem garage with access to rear yard
- Separate laundry with easily accessible toilet
- Close proximity to schools, shops and transport
- Easy access to the M5 motorway and Campbelltown CBD
- An ideal opportunity for investment or owner occupier