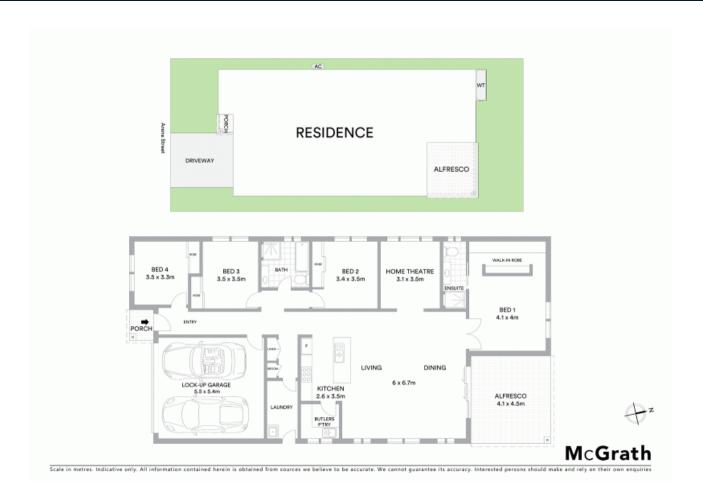

## 6 Arena Street Spring Farm, NSW

## Elegant interior boasting space and natural light

Beautifully presented with a tidy layout, this newly built family home is beaming with an ultra modern family feel. A unique opportunity offering phenomenal style and character complimented with a neutral colour palete throughout.

- Beautiful frontage with excellent street appeal
- Impeccable presentation and elegant finishes
- Four bedrooms with walk-in robe and ensuite to master
- Open space kitchen with stone benchtops and butler's pantry
- Superb living and dining with abundance of natural light
- Grand family bathroom with separate bath and shower
- Cosy home theatre with space and potential
- Covered alfresco complimented with landscaped level lawn
- Double remote garage with internal access
- Moments to shopping, schools, parks and walking trails