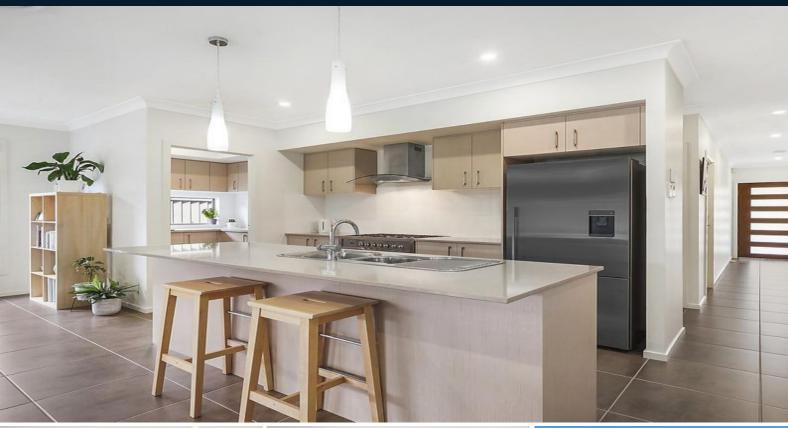

- Beautiful frontage with excellent street appeal
- Impeccable presentation and elegant finishes
- Four bedrooms with walk-in robe and ensuite to master
- Open space kitchen with stone benchtops and butler's pantry
- Superb living and dining with abundance of natural light
- Grand family bathroom with separate bath and shower
- Cosy home theatre with space and potential
- Covered alfresco complimented with landscaped level lawn
- Double remote garage with internal access
- Moments to shopping, schools, parks and walking trails