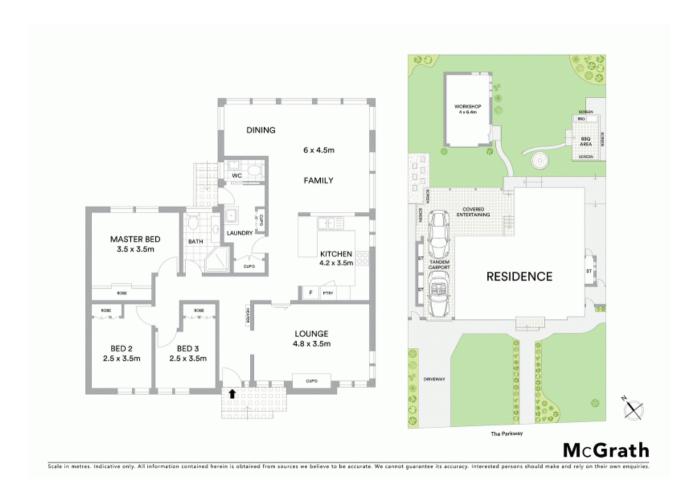

- Stunning street appeal and immaculate presentation
- Three generous size bedrooms with built-in wardrobes
- Spacious central kitchen with quality appliances
- Separate formal and casual living spaces
- Impressive 626sqm parcel with manicured gardens
- Ducted air conditioning, downlights and fireplace
- Oversized pergola with additional lock-up workshop
- Tandem garaging with plenty of storage
- Perfect for first home buyers or astute investors
- Ideally located close to schools, shops and public transport