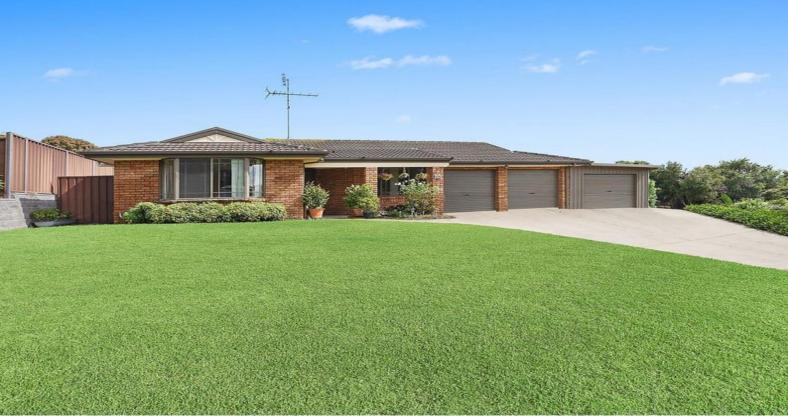

## 34 Sirius Circuit Narellan, NSW

## Generous 627sqm block

Nestled away in a quiet pocket of Narellan. This single level family home is brilliantly positioned on a 627m parcel of land. Boasting a fantastic opportunity for first home buyers and astute investors all moments from Narellan Town Centre and Camden Golf Club

- Four generous bedrooms with built in wardrobes to three
- Master bed boasts bay windows, walk in robe and ensuite
- Large frontage with dual side access
- Cosy family room with plenty of natural light
- Triple remote garage with drive through access
- Main bathroom with separate toilet facilities
- Low maintenance backyard with a garden shed for storage
- Central timber kitchen with stainless steel appliances
- Actron-Air dual zone ducted air conditioning system
- Conveniently located close to buses, school, shops and parks