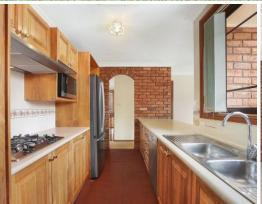

- Four generous bedrooms with built in wardrobes to three
- Master bed boasts bay windows, walk in robe and ensuite
- Large frontage with dual side access
- Cosy family room with plenty of natural light
- Triple remote garage with drive through access
- Main bathroom with separate toilet facilities
- Low maintenance backyard with a garden shed for storage
- Central timber kitchen with stainless steel appliances
- Actron-Air dual zone ducted air conditioning system
- Conveniently located close to buses, school, shops and parks