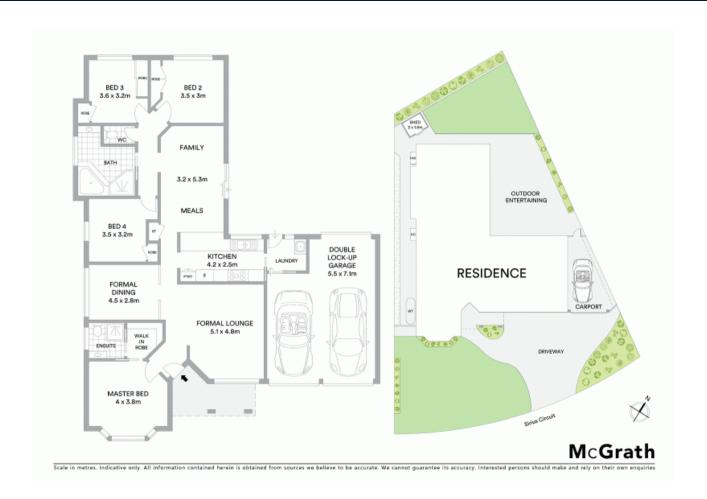

## Generous 627sqm block

Nestled away in a quiet pocket of Narellan. This single level family home is brilliantly positioned on a 627m parcel of land. Boasting a fantastic opportunity for first home buyers and astute investors all moments from Narellan Town Centre and Camden Golf Club

- Four generous bedrooms with built in wardrobes to three
- Master bed boasts bay windows, walk in robe and ensuite
- Large frontage with dual side access
- Cosy family room with plenty of natural light
- Triple remote garage with drive through access
- Main bathroom with separate toilet facilities
- Low maintenance backyard with a garden shed for storage
- Central timber kitchen with stainless steel appliances
- Actron-Air dual zone ducted air conditioning system
- Conveniently located close to buses, school, shops and parks