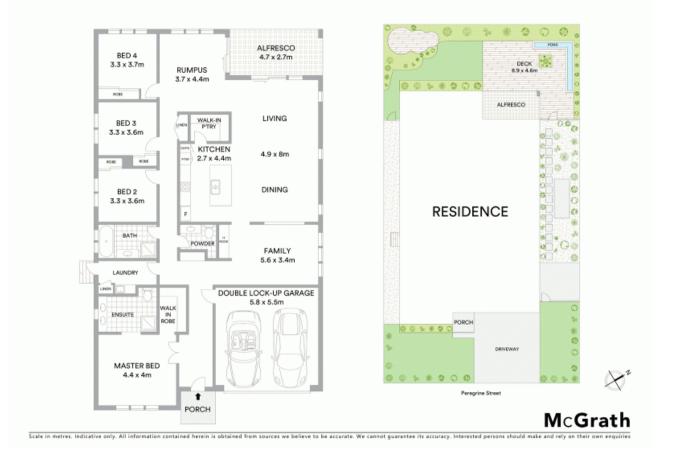

- Four generous bedrooms all with personal storage
- Master retreat with walk-in robe, ensuite
- Formal lounge and dining areas, neutral colour palette
- Modern entertainer's kitchen with gas cooking and walk-in pantry
- Security alarm, ducted air and Opticom internet
- Remote control double garage with internal access
- Indoors flow seamlessly to the covered outdoor entertaining area
- Picturesque easy care gardens with fully fenced yard
- Prestige address surrounded by quality homes
- Close proximity to parks, cycleways and Country Club