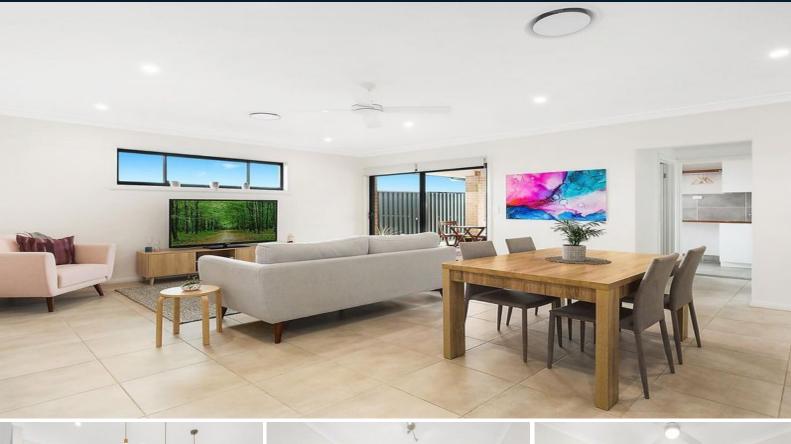

## Stunning modern family home

Designed with a focus on open space and natural light, this sophisticated home is a haven of peace and privacy. Immaculately presented with interiors that seamlessly merge into a fantastic choice of outdoor entertaining. Located moments from schools, shops and public transport.

- Near new home with quality fittings and finishes
- Four generous bedrooms with built-in robes to all
- Ducted air conditioning, gas points for heater and barbeque
- Additional lounge room and study nook
- Automatic double garage, internal entry to home
- Open plan kitchen, dining and living area
- Modern stone kitchen complimented by tiled splash back
- Covered timber alfresco for indoor/outdoor living and entertaining
- Moments to shops, schools, parks and walking trails
- Stunning street appeal and immaculate presentation throughout