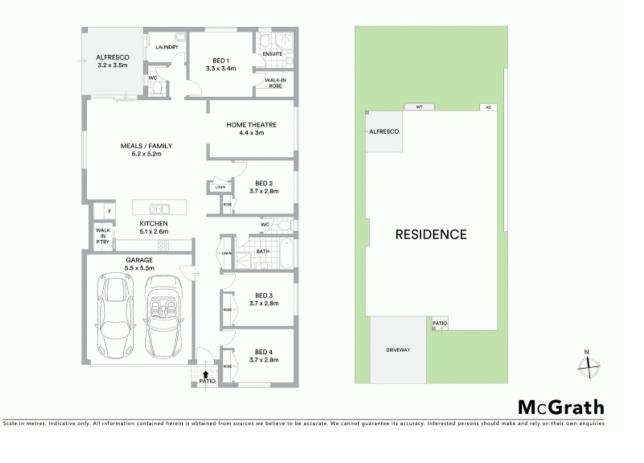

- Near new home with quality fittings and finishes
- Four generous bedrooms with built-in robes to all
- Ducted air conditioning, gas points for heater and barbeque
- Additional lounge room and study nook
- Automatic double garage, internal entry to home
- Open plan kitchen, dining and living area
- Modern stone kitchen complimented by tiled splash back
- Covered timber alfresco for indoor/outdoor living and entertaining
- Moments to shops, schools, parks and walking trails
- Stunning street appeal and immaculate presentation throughout