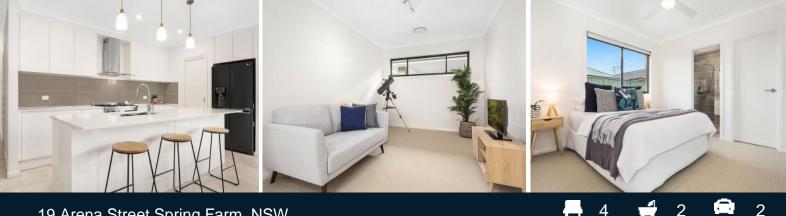

## 19 Arena Street Spring Farm, NSW

- Near new home with quality fittings and finishes
- Four generous bedrooms with built-in robes to all
- Ducted air conditioning, gas points for heater and barbeque
- Additional lounge room and study nook
- Automatic double garage, internal entry to home
- Open plan kitchen, dining and living area
- Modern stone kitchen complimented by tiled splash back
- Covered timber alfresco for indoor/outdoor living and entertaining
- Moments to shops, schools, parks and walking trails
- Stunning street appeal and immaculate presentation throughout